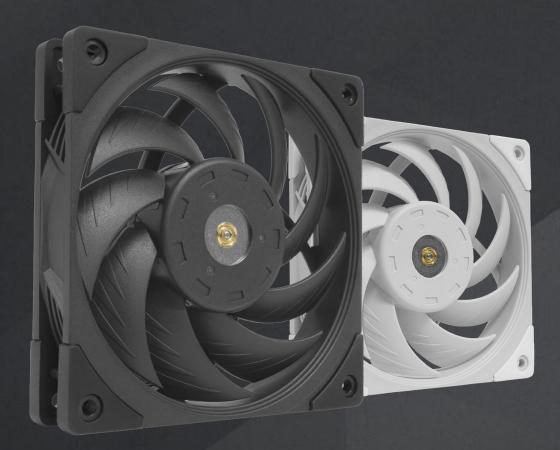

Hyperbalanced copper core FDB

120mm PWM fan with hyperbalanced core copper and FDB bearings, hybrid blades design of high airflow and static pressure.

Antivibration pads and thick frame with PWM connector for a silent operation and maximum stability.