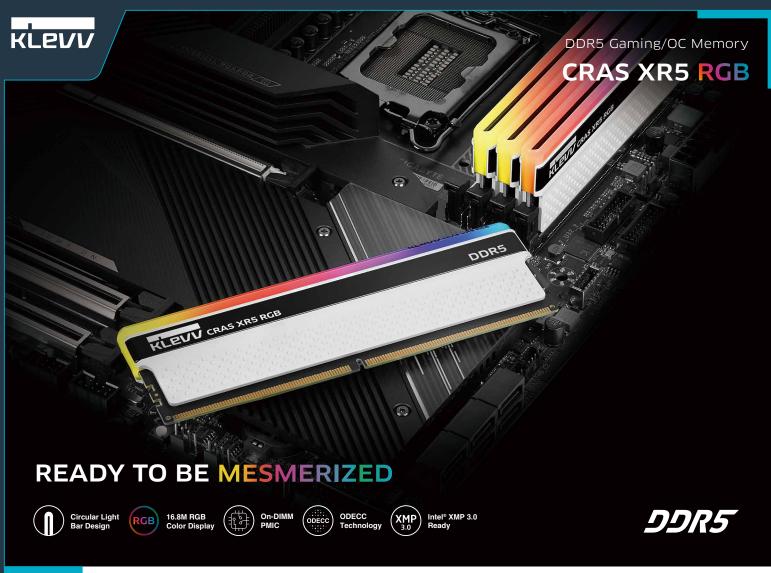

## **FEATURES**

- · Configurable & controllable RGB full range lighting effect with exquisite yet stylish design
- · Built-in PMIC & On-die ECC for better power management & stability
- Supports ASUS Aura Sync/ Gigabyte RGB Fusion/ MSI Mystic Light/ ASRock Polychrome Sync/ Razer Chroma software synchronization & management
- Supports Intel XMP (Extreme Memory Profile) 3.0 for one-click overclocking
- · Rigorous test procedure to ensure highest quality and reliability
- · Reduced voltage & ultra-low power consumption
- · QVL approved and compatible with mainstream motherboards