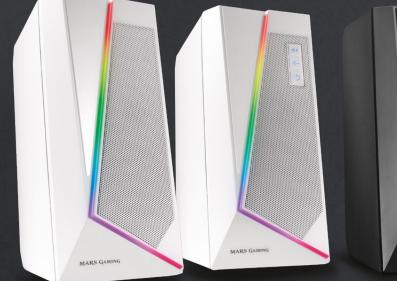

Bluetooth 20W speakers with compact design and RGB Control lighting with 6 effects High quality materials. Compatible with any **jack 3.5mm and bluetooth devices** 

|              |               |                         | LOGISTICS |  |
|--------------|---------------|-------------------------|-----------|--|
| REFERENCE    | EAN           |                         |           |  |
|              |               | UNITS/BOX 16            | 5         |  |
| MS7 (black)  | 4711099470136 |                         |           |  |
|              | 4111035410130 |                         |           |  |
| MS7W (white) | 4711099470143 | PACKAGING 181x187x115mm |           |  |
| (winte)      | 1111035110110 |                         |           |  |