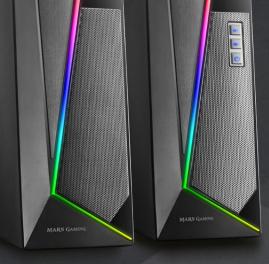

Bluetooth 20W speakers with compact design and RGB Control lighting with 6 effects High quality materials. Compatible with any **jack 3.5mm and bluetooth devices** 

|              |               |                         | LOGISTICS |  |
|--------------|---------------|-------------------------|-----------|--|
| REFERENCE    | EAN           |                         |           |  |
|              |               | UNITS/BOX 16            | 5         |  |
| MS7 (black)  | 4711099470136 |                         |           |  |
|              | 4111035410130 |                         |           |  |
| MS7W (white) | 4711099470143 | PACKAGING 181x187x115mm |           |  |
| (winte)      | 1111035110110 |                         |           |  |