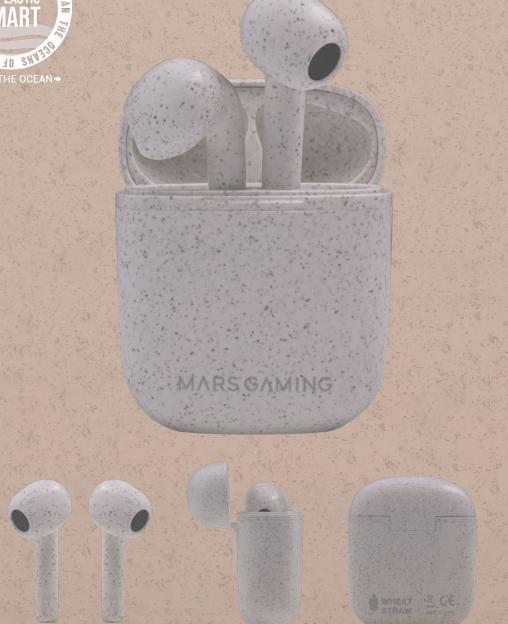

## MHI-ECO

WIRELESS HEADPHONES TWS ECOLOGIC

Ecological wireless headphones TWS with Bluetooth 5.1. Up to 20 hours playtime thanks to its advanced energy saving systems. Made with plastic substitutes: Wheat straw, biological membrane and ECO packaging. Collaborate to save the planet with the be plastic smart project.

MARS GAMING

| Drivers             |                                        |
|---------------------|----------------------------------------|
| Impedance           | 32Ω                                    |
| Frenquency response |                                        |
| Connectivity        |                                        |
| Microphone          |                                        |
| Battery             |                                        |
| Control             |                                        |
| Playtime            |                                        |
| Cable               |                                        |
| Range               |                                        |
| Materials           | Wheat straw and Biological membrane    |
| Compatibility       | Any Bluetooth devices                  |
| Dimensions          | 43x21x20mm (earbuds) 56x22x48mm (case) |
| Weight              | 4g x 2 (earbuds) 24g (case)            |