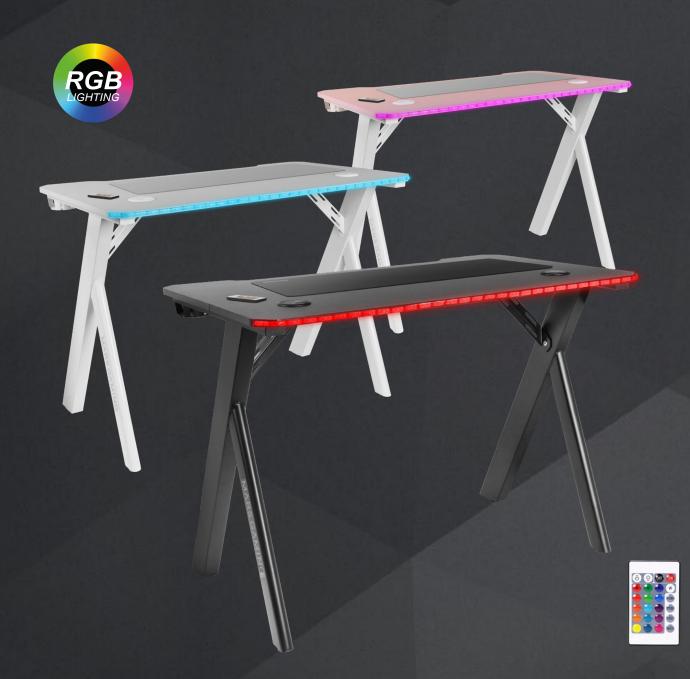

## MGD100RGB

Premium gaming desk with RGB lighting and remote control. Ergonomic design and sturdy steel frame. Includes XXL mousepad.

Carbon finish surface. Equipped with headphone holder, bottle holder and cable grommets for efficient cable management.

## SPECIFICATIONS

| Color                    | Black (MGD100RGB), White (MGD100RGBW) or<br>Pink (MGD100RGBP)                                                                                                                             |  |  |
|--------------------------|-------------------------------------------------------------------------------------------------------------------------------------------------------------------------------------------|--|--|
| Lighting                 | RGB with remote control                                                                                                                                                                   |  |  |
| Maximum weight supported | 100kg                                                                                                                                                                                     |  |  |
| Finish                   | Carbon fiber finish surface  Steel frame and PB surface  80x30x0.4cm nanotextile surface and natural rubber base  Headphone holder, bottle holder and cable grommets for cable management |  |  |
| Materials                |                                                                                                                                                                                           |  |  |
| Mousepad                 |                                                                                                                                                                                           |  |  |
| Accessories              |                                                                                                                                                                                           |  |  |
| Surface dimensions       | 100x60x2cm                                                                                                                                                                                |  |  |
| Overall dimensions       | 100x60x74cm / 17Kg                                                                                                                                                                        |  |  |