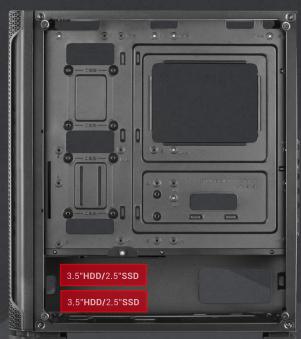

## **SPECIFICATIONS**

| Type             | Tower                                                                                                  |  |
|------------------|--------------------------------------------------------------------------------------------------------|--|
| Design           | Full tempered glass side and mesh design front pane                                                    |  |
| Lighting         | RGB Chroma lighting with 13 modes                                                                      |  |
| Models           | MCEX (Black) and MCEXW (white)                                                                         |  |
| Motherboards     | E-ATX / ATX / MicroATX / Mini-ITX                                                                      |  |
| Fan              | Front: 3x140mm (included) or 3x120mm / Top & inside 2x120mm / Rear: 1x120mm                            |  |
| Liquid cooling   | 360mm, 280mm, 240mm or 120mm front / 240mm (with<br>RAM up to 31.5mm height) or 120mm top / 120mm rear |  |
| Structure        | E-ATX optimized with wide space                                                                        |  |
| Drive bays       | 2 x 3.5" HDD / 4 x 2.5" SSD                                                                            |  |
| Expansion slots  | 7 + 2 vertical (Cable VGA riser not included)                                                          |  |
| VGA max.         | 340mm                                                                                                  |  |
| CPU              | Up to 160mm                                                                                            |  |
| I / O Ports      | USB 3.0 x1 / USB 2.0 x2 / HD Audio + Mic                                                               |  |
| Anti-dust filter | 2 removable, 1 magnetic top and 1 bottom                                                               |  |
| Extra            | Vertical graphic card support, dual chamber design and cable guiding system                            |  |
| Dimensions       | 405X454X210mm / 4,560kg                                                                                |  |