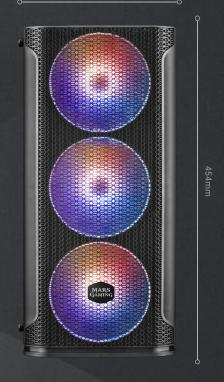

Gaming case with 3x140mm RGB Chroma fans and 13 special modes. Full tempered glass side and special Diamond-mesh design front panel. Liquid cooling support and vertical PCI
Dual bracket for graphic card vertical
installing. Optimized features with
removable dust filters and dual chamber
design.

## **SPECIFICATIONS**

| Type             | Tower                                                                                                  |  |
|------------------|--------------------------------------------------------------------------------------------------------|--|
| Design           | Full tempered glass side and mesh design front pane                                                    |  |
| Lighting         | RGB Chroma lighting with 13 modes                                                                      |  |
| Models           | MCEX (Black) and MCEXW (white)                                                                         |  |
| Motherboards     | E-ATX / ATX / MicroATX / Mini-ITX                                                                      |  |
| Fan              | Front: 3x140mm (included) or 3x120mm / Top & inside 2x120mm / Rear: 1x120mm                            |  |
| Liquid cooling   | 360mm, 280mm, 240mm or 120mm front / 240mm (with<br>RAM up to 31.5mm height) or 120mm top / 120mm rear |  |
| Structure        | E-ATX optimized with wide space                                                                        |  |
| Drive bays       | 2 x 3.5" HDD / 4 x 2.5" SSD                                                                            |  |
| Expansion slots  | 7 + 2 vertical (Cable VGA riser not included)                                                          |  |
| VGA max.         | 340mm                                                                                                  |  |
| CPU              | Up to 160mm                                                                                            |  |
| I / O Ports      | USB 3.0 x1 / USB 2.0 x2 / HD Audio + Mic                                                               |  |
| Anti-dust filter | 2 removable, 1 magnetic top and 1 bottom                                                               |  |
| Extra            | Vertical graphic card support, dual chamber design and cable guiding system                            |  |
| Dimensions       | 405X454X210mm / 4,560kg                                                                                |  |