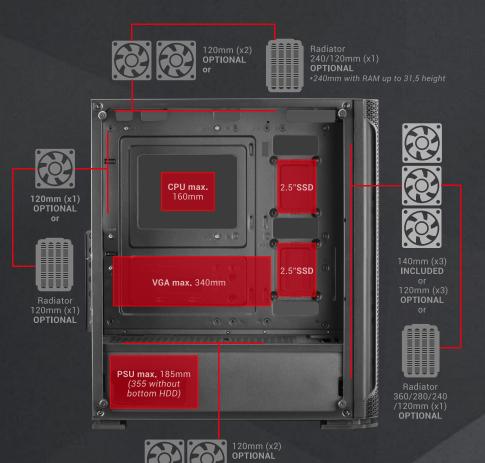

## **SPECIFICATIONS**

| Type             | Tower                                                                                                  |  |
|------------------|--------------------------------------------------------------------------------------------------------|--|
| Design           | Full tempered glass side and mesh design front pane                                                    |  |
| Lighting         | RGB Chroma lighting with 13 modes                                                                      |  |
| Models           | MCEX (Black) and MCEXW (white)                                                                         |  |
| Motherboards     | E-ATX / ATX / MicroATX / Mini-ITX                                                                      |  |
| Fan              | Front: 3x140mm (included) or 3x120mm / Top & inside 2x120mm / Rear: 1x120mm                            |  |
| Liquid cooling   | 360mm, 280mm, 240mm or 120mm front / 240mm (with<br>RAM up to 31.5mm height) or 120mm top / 120mm rear |  |
| Structure        | E-ATX optimized with wide space                                                                        |  |
| Drive bays       | 2 x 3.5" HDD / 4 x 2.5" SSD                                                                            |  |
| Expansion slots  | 7 + 2 vertical (Cable VGA riser not included)                                                          |  |
| VGA max.         | 340mm                                                                                                  |  |
| CPU              | Up to 160mm                                                                                            |  |
| I / O Ports      | USB 3.0 x1 / USB 2.0 x2 / HD Audio + Mic                                                               |  |
| Anti-dust filter | 2 removable, 1 magnetic top and 1 bottom                                                               |  |
| Extra            | Vertical graphic card support, dual chamber design and cable guiding system                            |  |
| Dimensions       | 405X454X210mm / 4,560kg                                                                                |  |