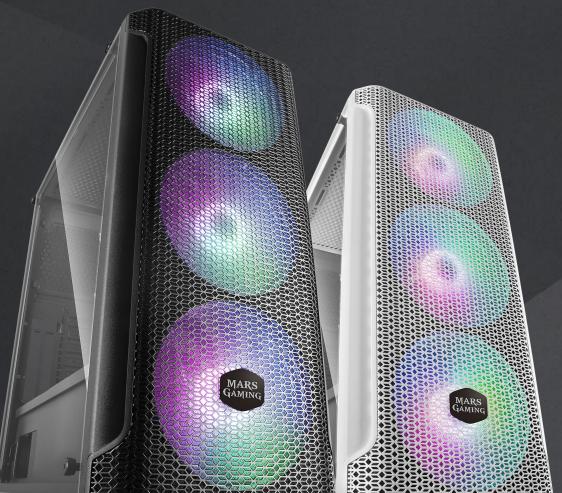

Gaming case with 3x140mm RGB Chroma fans and 13 special modes. Full tempered glass side and special Diamond-mesh design front panel. Liquid cooling support and vertical PCI
Dual bracket for graphic card vertical
installing. Optimized features with
removable dust filters and dual chamber
design.

## **SPECIFICATIONS**

| Type             | Tower                                                                                                  |  |
|------------------|--------------------------------------------------------------------------------------------------------|--|
| Design           | Full tempered glass side and mesh design front pane                                                    |  |
| Lighting         | RGB Chroma lighting with 13 modes                                                                      |  |
| Models           | MCEX (Black) and MCEXW (white)                                                                         |  |
| Motherboards     | E-ATX / ATX / MicroATX / Mini-ITX                                                                      |  |
| Fan              | Front: 3x140mm (included) or 3x120mm / Top & inside 2x120mm / Rear: 1x120mm                            |  |
| Liquid cooling   | 360mm, 280mm, 240mm or 120mm front / 240mm (with<br>RAM up to 31.5mm height) or 120mm top / 120mm rear |  |
| Structure        | E-ATX optimized with wide space                                                                        |  |
| Drive bays       | 2 x 3.5" HDD / 4 x 2.5" SSD                                                                            |  |
| Expansion slots  | 7 + 2 vertical (Cable VGA riser not included)                                                          |  |
| VGA max.         | 340mm                                                                                                  |  |
| CPU              | Up to 160mm                                                                                            |  |
| I / O Ports      | USB 3.0 x1 / USB 2.0 x2 / HD Audio + Mic                                                               |  |
| Anti-dust filter | 2 removable, 1 magnetic top and 1 bottom                                                               |  |
| Extra            | Vertical graphic card support, dual chamber design and cable guiding system                            |  |
| Dimensions       | 405X454X210mm / 4,560kg                                                                                |  |