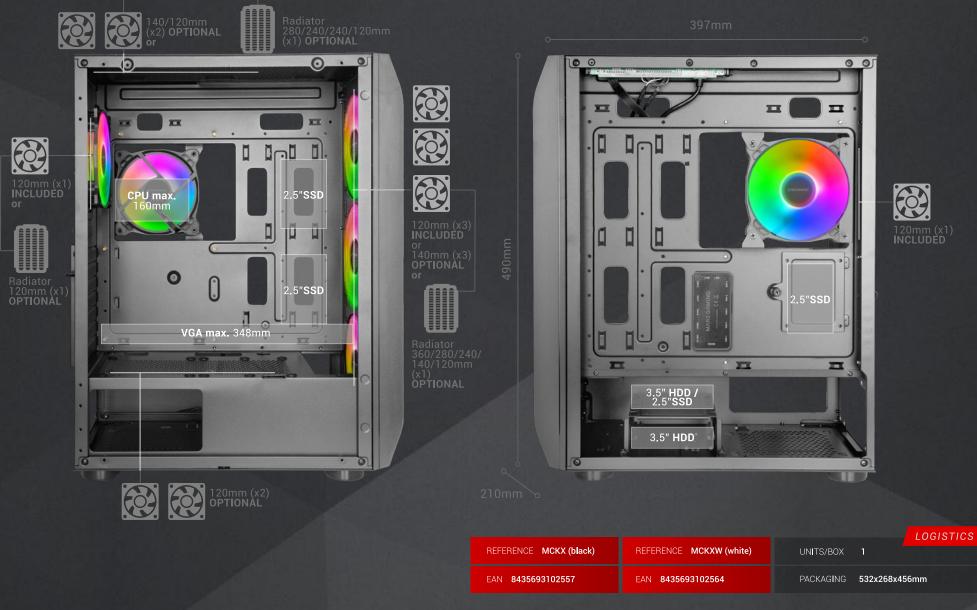

## SPECIFICATIONS

| Туре            | Tower                                                                                                                         |
|-----------------|-------------------------------------------------------------------------------------------------------------------------------|
| Design          | Full side tempered glass window                                                                                               |
| Lighting        | Addressable RGB +160 light modes (HUB & remote control)                                                                       |
| Motherboards    | E-ATX / ATX / MicroATX / Mini-ITX                                                                                             |
| Fan             | Includes: 3x ARGB 120mm front + 1x ARGB 120mm rear + 1x<br>ARGB 120mm CPU freezer. Capacity up to (9x 120mm or 5x<br>140mm)   |
| Liquid cooling  | 360mm, 280mm, 140mm, 120mm front / 280mm, 240mm,<br>140mm, 120mm top / 120mm, rear                                            |
| Drive bays      | 2x 3.5" HDD / 4x 2.5" SSD                                                                                                     |
| Expansion slots | 7 + 2 vertical                                                                                                                |
| VGA max length  | 348mm                                                                                                                         |
| VGA max width   | 155mm                                                                                                                         |
| CPU max.        | 160mm                                                                                                                         |
| I/O Ports       | USB3.0 x1 / USB2.0 x2 / HD Audio + Mic                                                                                        |
| Extra           | Internal cable management system, CPU fan, 1x magnetic top<br>filter 1x removable bottom filter                               |
| Dimensions      | 397x210x490mm / 4.9Kg                                                                                                         |
| нив             | 요즘이 바이님 이 것이 같이 있다.                                                                                                           |
| Fan speed       | 1000-1100 ± 10% RPM                                                                                                           |
| Addressable RGB | ARGB 3 pin connector included for ARGB compatible<br>motherboards (Asus Aura Sync, MSI Mystic Light Sync & RGB<br>Fusion 2.0) |
| HUB ports       | Up to x10 +12V 6pin ARGB / 2x LED strips PH2.0 3PIN                                                                           |