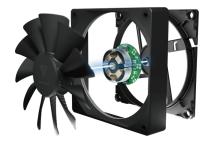

#### S-TIER COOLING PUMP

Enhanced by a high-performance three-phase drive motor water pump up to 2800RPM, a micro-embedded fan for heat dissipation around CPU VRMs and surrounding components, and a high-density copper base cold plate optimized for seamless CPU fittings to provide maximized cooling performance.

#### HYDRAULIC BEARING

With near-zero friction between moving parts, the AEOLUS M3 fans make minimal noise while generating maximum airflow with a long lifespan.