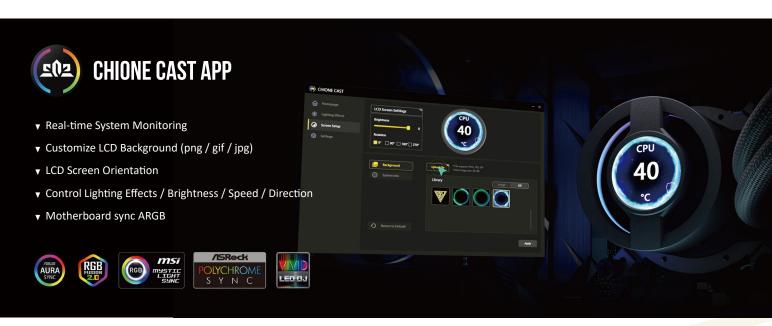

#### PERSONALIZED LCD DISPLAY

The IPS LCD display allows you to monitor system performance statistics in real-time, while personalizing with any images or animated GIFs as background.