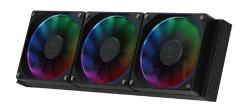

# CHIONE | P3

CHIONE P3-360U high-performance liquid cooler is a 360mm radiator AIO fine-tuned for next-generation cooling and equipped with a personalized LCD display. The AIO features a highly customizable IPS LCD display, a motor pump with a high-performance three-phase drive, an optimized cold-plate design, a micro-embedded fan within the pump head, and three fine-tuned AEOLUS M3 PWM fans to offer top-notch cooling power on any setup.

#### PERFORM IN STYLE

AEOLUS M3 PWM fans provide high static pressure of up to 69.01 CFM for optimized airflow guidance, and fully addressable ARGB lighting for a subtle and modish look.

#### **ARGB LIGHTING RING**

Equipped with a stunning ARGB lighting ring with pre-installed thirty different lighting modes for a dazzling display of lighting effects.