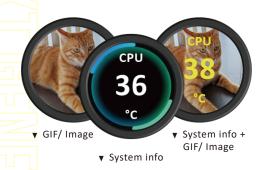

#### PERSONALIZED LCD DISPLAY

The IPS LCD display allows you to monitor system performance statistics in real-time, while personalizing with any images or animated GIFs as background.