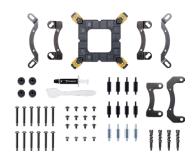

#### UNIVERSAL COMPATIBILITY

The CHIONE P3 AIO cooler comes with an upgraded mounting kit for easy installation on both AMD and Intel platforms. (LGA 1700/AM5/TR4 Ready)

#### **Package Contents**

Fan: 3 PCS

All-in-one CPU Liquid Cooler: 1 PC

■ AEOLUS USB Box : 1 PC
■ Thermal Grease : 1 PC

■ Mounting Kit

CHIONE CAST

User Manuals