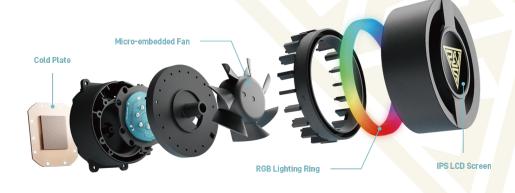

#### S-TIER COOLING PUMP

Enhanced by a high-performance three-phase drive motor water pump up to 2800RPM, a micro-embedded fan for heat dissipation around CPU VRMs and surrounding components, and a high-density copper base cold plate optimized for seamless CPU fittings to provide maximized cooling performance.

#### **ARGB LIGHTING RING**

Equipped with a stunning ARGB lighting ring with pre-installed thirty different lighting modes for a dazzling display of lighting effects.