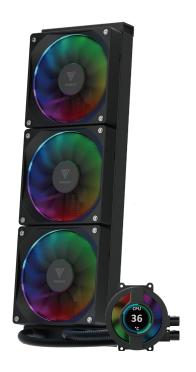

# CHIONE | P3

CHIONE P3-360U high-performance liquid cooler is a 360mm radiator AIO fine-tuned for next-generation cooling and equipped with a personalized LCD display. The AIO features a highly customizable IPS LCD display, a motor pump with a high-performance three-phase drive, an optimized cold-plate design, a micro-embedded fan within the pump head, and three fine-tuned AEOLUS M3 PWM fans to offer top-notch cooling power on any setup.