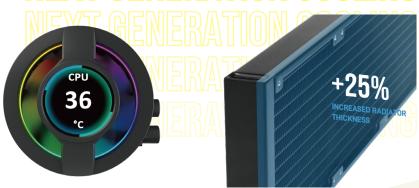

## NEXT GENERATION COOLING

NEXT GENERATION COOLING

#### **SUPERIOR RADIATOR**

Come with a premium-class radiator supporting a 25% increase in radiator thickness and high-density fins for a more reliable cooling ability.