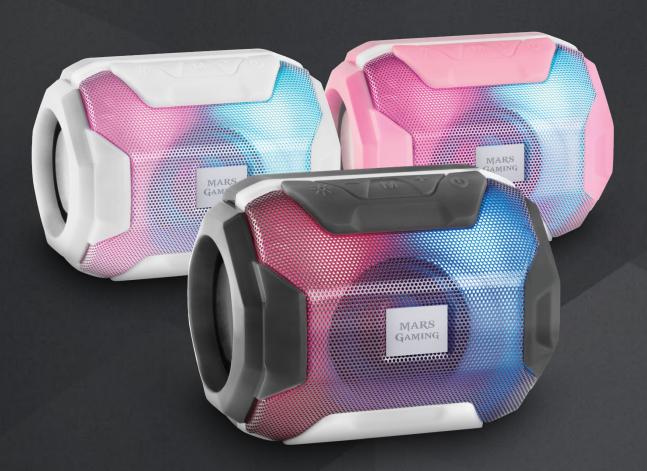

10W bluetooth speaker with compact design, Control RGB lighting and triple sound drivers 4 connection modes: Bluetooth 5.0, USB, microSD and FM radio. Li-lon battery with up to 8 hours non-stop music

| REFERENCE      | EAN           |
|----------------|---------------|
| MSBAX (black)  | 4710562758948 |
| MSBAXW (white) | 4710562758962 |
| MSBAXP (nink)  | 4710562758955 |