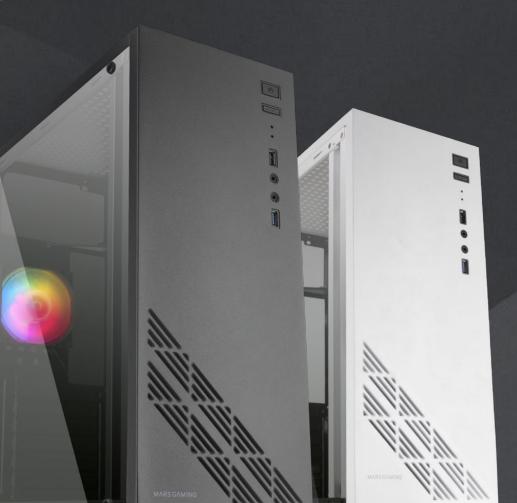

MARS GAMING

ATX gaming mid tower with FRGB lighting & full side window. Minimalist front panel design and 90mm rear fan included.

Special top and front **mesh for an** improved air cooling. Cable guiding system