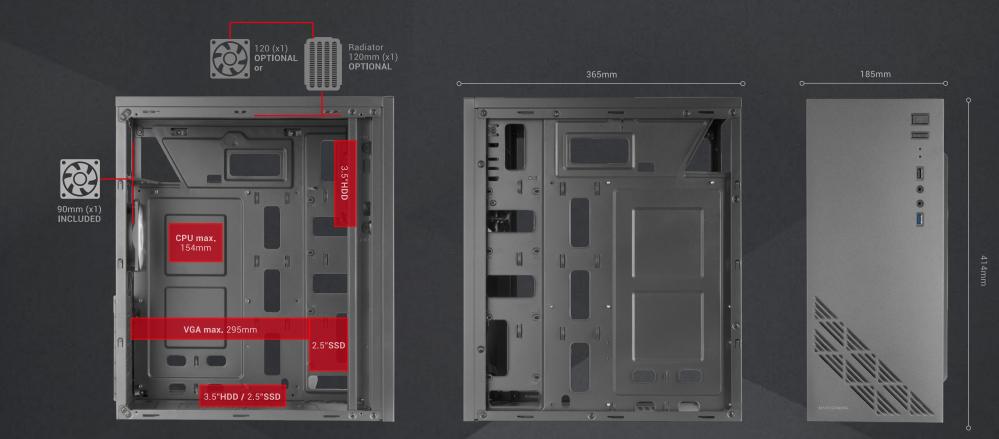

## SPECIFICATIONS

| Туре            | Mid tower                                |  |
|-----------------|------------------------------------------|--|
| Design          | Full side window                         |  |
| Lighting        | Fixed RGB                                |  |
| Motherboards    | ATX / MicroATX / Mini-ITX                |  |
| Fan             | Rear: 1x 90mm (included) / Top: 1x 120mm |  |
| Liquid cooling  | 1x 120mm top                             |  |
| Drive bays      | 2 x 3.5" HDD / 2x 2.5" SSD               |  |
| Expansion slots | 6                                        |  |
| VGA max.        | 295mm                                    |  |
| CPU             | 154mm                                    |  |
| I/O Ports       | USB3.0 x1 / USB2.0 x1 / HD Audio + Mic   |  |
| Extra           | Cable guiding system                     |  |
| Dimensions      | 365x414x185mm / 2,550Kg                  |  |