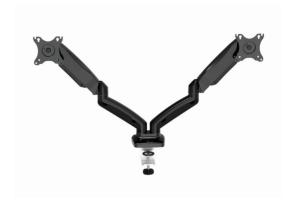

# Adjustable desk 2-display mounting arm (tilting), 13"-27", up to 7 kg

- Position your screen perfectly
- Lightweight and tilting design

#### **Features**

- Monitor desk mount with double monitor arms
- Arms rotate, extend and retract, tilt to change reading angles, and allow to rotate displays from landscape-to-portrait mode, etc
- Enables easy ergonomic positioning for reduced strain
- Works with almost any LCD monitor (max. 27")
- Durable adjustable gas-springs suitable for monitors of 2 7 kg
- Strong desk clamp for easy and secure fixation on your desk
- VESA compatible (100 x 100 mm and 75 x 75 mm)

# **Specifications**

Material: steel (1.35 mm) Max. load: 7 kg (13"-27") Table thickness: max. 9 cm