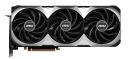

# **MSi**

# **GeForce RTX™ 4090 VENTUS 3X 24G OC**







## **SPECIFICATIONS**

| Model Name                      | GeForce RTX™ 4090 VENTUS 3X 24G OC                                                                                                   |
|---------------------------------|--------------------------------------------------------------------------------------------------------------------------------------|
| <b>Graphics Processing Unit</b> | NVIDIA® GeForce RTX™ 4090                                                                                                            |
| Interface                       | PCI Express <sup>®</sup> Gen 4                                                                                                       |
| Core Clocks                     | Extreme Performance: 2565 MHz (MSI<br>Center)<br>Boos