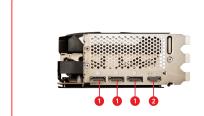

TORX FAN 4.0

A masterpiece of teamwork, fan blades work in pairs to create unprecedented levels of focused air pressure.



#### Core Pipe

Precision-machined heat pipes ensure max contact and spread heat along the full length of the heatsink.



#### **Airflow Control**

Don't sweat it, Airflow Control guides the air to exactly where it needs to be for maximum cooling.



#### Metal Backplate

Thermal pads under the sturdy metal backplate provide additional cooling while the flow-through ventilation reduces trapped heat.



# Copper Baseplate

A solid nickel-plated copper baseplate transfers heat from the GPU to all heat pipes for better cooling.



#### **MSI Center**

The exclusive MSI Center software lets you monitor, tweak and optimize MSI products in real-time.

# **CONNECTIONS**



- ${\bf 1.\ DisplayPort}$
- 2. HDMI