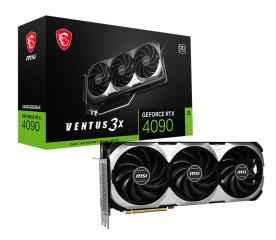

# **GeForce RTX™ 4090 VENTUS 3X 24G OC**

#### **Triple Fan**

Three fans and a huge heatsink ensure a cool and quiet experience for you.

#### TORX FAN 4.0

A masterpiece of teamwork, fan blades work in pairs to create unprecedented levels of focused air pressure.