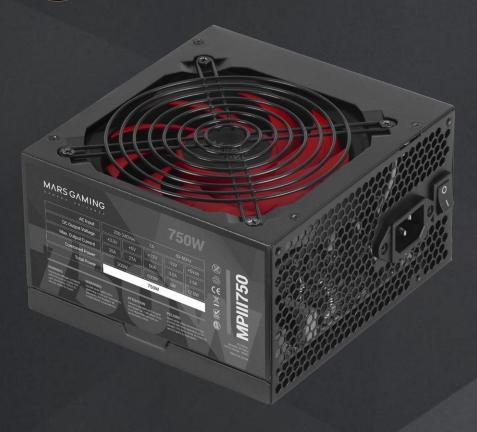

**SPECIFICATIONS** 

**POWER SUPPLY** 

Single 12V rail and AI-RPM for an optimized temperature control

| Power       | 750W                                                              |  |  |  |  |
|-------------|-------------------------------------------------------------------|--|--|--|--|
| AC input    | 200-240V 50-60Hz                                                  |  |  |  |  |
| PFC         | Active                                                            |  |  |  |  |
| Eficiency   | +85%                                                              |  |  |  |  |
| Noise       | 14dB                                                              |  |  |  |  |
| Form Factor | ATX                                                               |  |  |  |  |
| Fan         | 120mm                                                             |  |  |  |  |
| Rail        | Single 12V                                                        |  |  |  |  |
| Certificate | ATX12V, Haswell Ready, CE, ROHS                                   |  |  |  |  |
| Protections | OPP, OVP, UVP, SCP                                                |  |  |  |  |
| Cables      | 1x20 + 4 pin, 1x12V 4 + 4 pin, 6xSATA, 4xPATA, 2x<br>PCIe 6+2 pin |  |  |  |  |
| Dimensions  | 150x145x85mm / 1300g                                              |  |  |  |  |
| Warranty    | 5 years                                                           |  |  |  |  |
| Extra       | Fan RPM control and extra long flat cables                        |  |  |  |  |