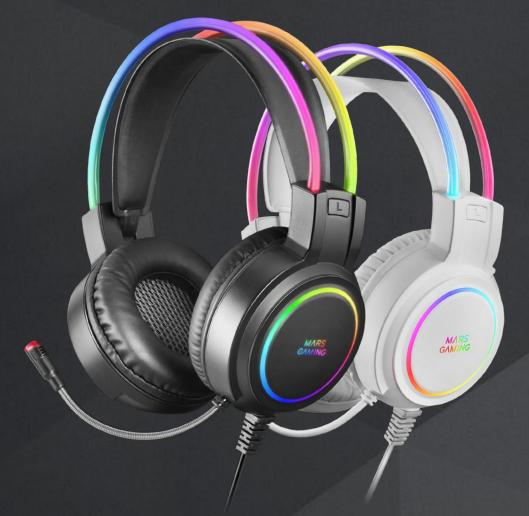

## 360° CHROMA RGB FLOW

gaming headset, full headband and earcups with multi-color automatic lighting system

V

**Ultra light** weight construction and floating **headband** with automatic **adaptable** strap

V

Compatible with Windows, PS4, PS5, XBOX ONE, XBOX SERIES X-S, Mac, Nintendo Switch, Smartphone, Tablet

Flexible microphone and volume control