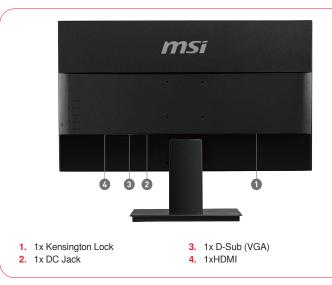

screen
IPS Grade Panel

23.8" Screen Size

Instantly optimize the screen colors and brightness to ensure that you enjoy every detail at its best while creating your own on-line video

View your applications, spreadsheets and more with a perfect

#### **Full HD Resolution**

Experience a breathtaking screen clarity that comes with Full HD (1920x1080) resolution

### Anti-Glare Display Design An anti-glare display makes viewing the display more pleasant for users and reduces eyestrain for users



Display Kit Support Providing the most convenient tool, the proper color & display mode to you while working with it everyday



#### **VESA Mountable**

To be mounted on the wall of your office & home with a VESA standard design which can make it completely invisible on a desk

# **CONNECTIONS**



Gen