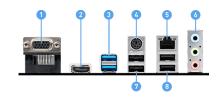

# CONNECTIONS

- 1. VGA
- 3. USB 3.2 Gen 1 5Gbps Type-A
- 5. LAN port
- 7. USB 2.0

- 2. HDMI
- 4. Mouse / Keyboard
- 6. Audio connector
- 8. USB 2.0