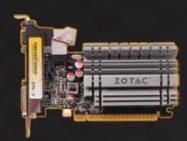

## GEFORCE GT 730

**GRAPHICS CARD** 

**CARTE GRAPHIQUE** 

**GRAFIKKARTE** 

**TARJETA GRAFICA** 

**ВИДЕОКАРТА** 

Upgrade to dedicated graphics and memory for unmatched high-definition visuals and performance with the ZOTAC GeForce GT 730. Hardware accelerated Blu-ray 3D playback enables the ZOTAC GeForce GT 730 to render stunning stereoscopic high-definition video with compatible displays and playback software.

#### **SPECIFICATIONS**

- NVIDIA GeForce GT 730 GPU
- 384 processor cores
- 2GB DDR3
- 64-bit memory bus
- Engine clock: 902 MHz
- Memory clock: 1600 MHz
- PCI Express 2.0 (x8 lanes)

### **CONNECTORS**• 1 x DL-DVI-D

- 1 x VGA
- 1 x HDMI
- Triple simultaneous display capable
- HDCP compliant