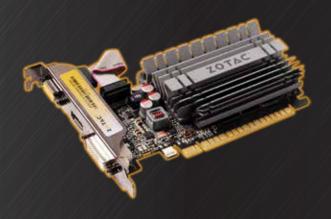

## GEFORCE GT 730

**GRAPHICS CARD** 

**CARTE GRAPHIQUE** 

**GRAFIKKARTE** 

**TARJETA GRAFICA** 

**ВИДЕОКАРТА** 

Upgrade to dedicated graphics and memory for unmatched high-definition visuals and performance with the ZOTAC GeForce GT 730. Hardware accelerated Blu-ray 3D playback enables the ZOTAC GeForce GT 730 to render stunning stereoscopic high-definition video with compatible displays and playback software.

#### **SPECIFICATIONS**

- NVIDIA GeForce GT 730 GPU
- 384 processor cores
- 2GB DDR3
- 64-bit memory bus
- Engine clock: 902 MHz
- Memory clock: 1600 MHz
- PCI Express 2.0 (x8 lanes)

### **CONNECTORS**• 1 x DL-DVI-D

- 1 x VGA
- 1 x HDMI
- Triple simultaneous display capable
- HDCP compliant