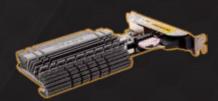

## GEFORCE GT 730

**GRAPHICS CARD** 

**CARTE GRAPHIQUE** 

**GRAFIKKARTE** 

**TARJETA GRAFICA** 

**ВИДЕОКАРТА** 

Upgrade to dedicated graphics and memory for unmatched high-definition visuals and performance with the ZOTAC GeForce GT 730. Hardware accelerated Blu-ray 3D playback enables the ZOTAC GeForce GT 730 to render stunning stereoscopic high-definition video with compatible displays and playback software.

#### **SPECIFICATIONS**

- NVIDIA GeForce GT 730 GPU
- 384 processor cores
- 2GB DDR3
- 64-bit memory bus
- Engine clock: 902 MHz
- Memory clock: 1600 MHz
- PCI Express 2.0 (x8 lanes)