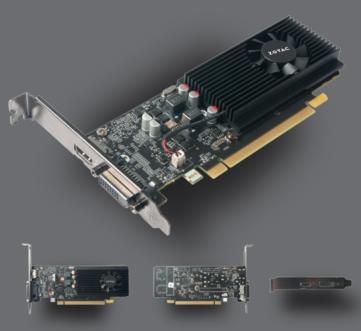

# **ZOTAC GeForce<sup>®</sup> GT 1030**

## SKU: ZT-P10300A-10L

Experience a faster PC and accelerate performance with the ZOTAC GeForce® GT 1030 graphics card. Delivering superior performance over integrated graphics, get more oomph from your PC. The blend of performance and efficiency make for great video experiences and photo editing.

## CONNECTIONS

- 1 x HDMI 2.0b
- 1 x SL-DVI-D
- Dual display capable

#### DIMENSIONS

- Length: 172.5mm (6.77in)
- Height: 111.15mm (4.38in)
- Width: 1 slot 16mm (0.63in)
- Box
  - Height: 260mm (10.24in)
  - Width: 160mm (6.3in)
  - Depth: 58mm (2.28in)