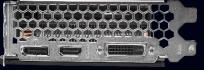

GEFORCE עוסועם

DVI-D: (max. resolution)

HDMI : (max. resolution) 4096x2160@60Hz

DP : (max. resolution)

7680x4320@60Hz

2560x1600@60Hz

O.

# **Output Support**

Dimension

Board: 235mm(L)x115mm(W) Cooler: 2 slot Bracket: 2 slot

1. Manual

Accessory