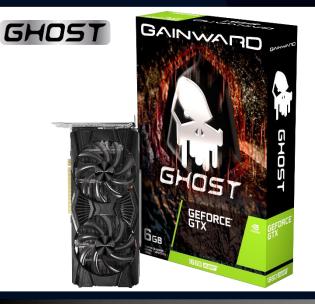

# GAINWARD GeForce GTX 1660 SUPER GHOST

Specifications Process Technology 12nm **Boost Clock** 1785 MHz CUDA Cores 1408 Max. TGP 125W Memory Amount 6 GB Memory Clock 7000 MHz Memory Type 192b GDDR6 Memory Bandwidth 336 (GB/Sec)

#### Key Features

- NVIDIA Turing Architecture, 12nm IC Process
- 14Gbps GDDR6 Memory
- NVIDIA® GeForce Experience<sup>TM</sup>
- NVIDIA Ansel
- NVIDIA Highlights
- NVIDIA G-SYNC®-Compatible
- Game Ready Drivers
- Microsoft® DirectX® 12 API, Vulkan API, OpenGL 4.6
- NVIDIA GPU Boost<sup>TM</sup>
- VR Ready
- HDCP 2.2
- DisplayPort 1.4, HDMI 2.0b and DVI-D
- Dual-Fan Design