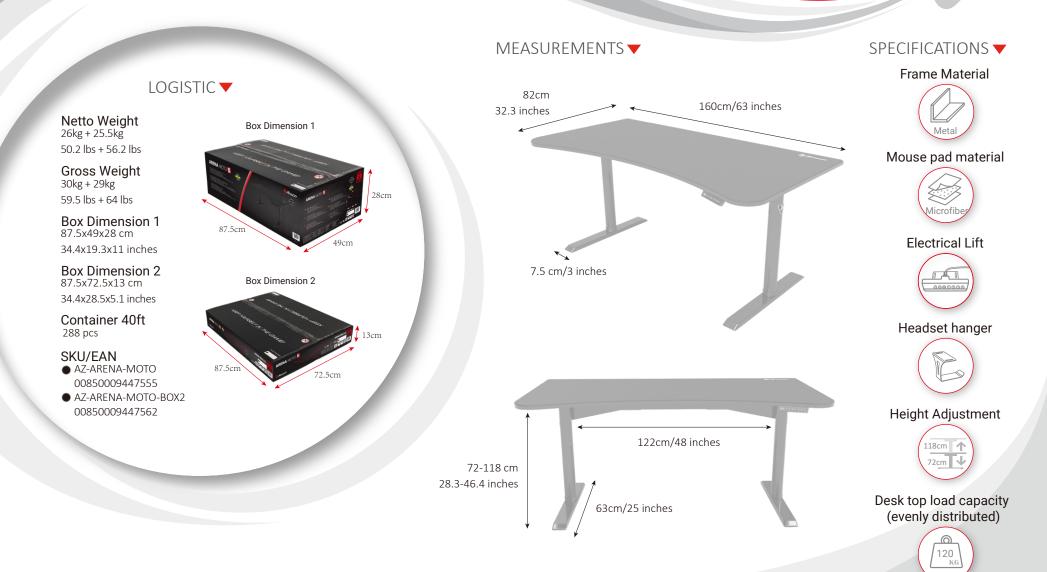

## FEATURES >

Spacious desk size of 160cm x 82cm , and with 5 mm thick custom shaped mouse pad with stitched edges covers the entire table top for maximum freedom and flexibility.

The desktop and Mouse pad have three cut outs open to the cable management area. The cut outs each have space to hold a monitor arm.

heights

Adjustable heights between 72 -118cm. Heights can be preset for diffrent levels

PAT