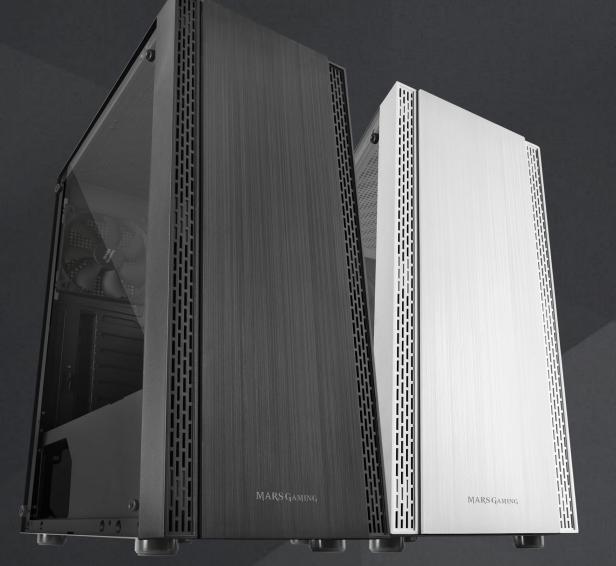

ATX premium gaming case with aluminum finish and full side window. Special mesh-bands in front panel for maximum cooling and 120mm rear fan included.

Liquid cooling full support and capacity for up to 8 fans. Optimized QOL features with removable dust filters and dual chamber design with isolated PSU.

## SPECIFICATIONS

| Туре              | Midtower                                                                              |  |
|-------------------|---------------------------------------------------------------------------------------|--|
| Design            | Full side window and brushed aluminum finish front panel                              |  |
| Models            | MCN (Black) and MCNW (White)                                                          |  |
| Motherboards      | ATX / MicroATX / Mini-ITX                                                             |  |
| Fans              | Front: 3x120mm / Top: 2x120mm / Rear: 1x120mm<br>(included) / On cage: 2x120mm        |  |
| Liquid cooling    | 240mm or 120mm front / 240mm (with RAM up to 31.5mm height) or 120mm top / 120mm rear |  |
| Drive bahys       | 2 x 3.5" HDD / 4 x 2.5" SSD                                                           |  |
| Expansion Slots   | 7                                                                                     |  |
| VGA max.          | 320mm                                                                                 |  |
| CPU               | Up to 163mm                                                                           |  |
| I / O Ports       | USB 3.0 x1 / USB 2.0 x1 / HD Audio + Mic                                              |  |
| Anti-dust filters | 2 removable, 1 magnetic top and 1 bottom                                              |  |
| Extra             | Dual chamber design, cable guiding system and special mesh-bands in front panel       |  |
| Dimensions        | 367x448x202mm / 3,170kg                                                               |  |
|                   |                                                                                       |  |