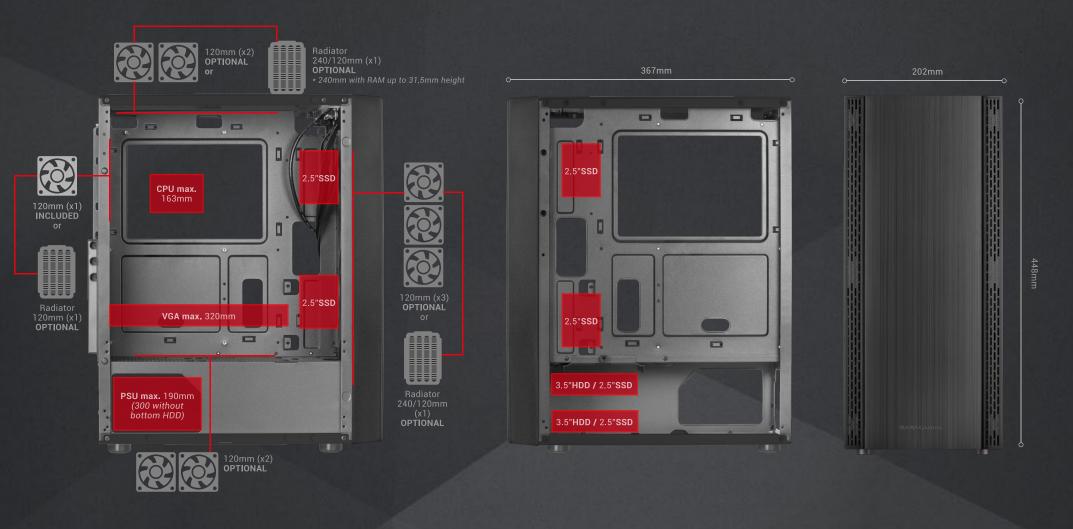

## SPECIFICATIONS

| Туре              | Midtower                                                                              |  |
|-------------------|---------------------------------------------------------------------------------------|--|
| Design            | Full side window and brushed aluminum finish front panel                              |  |
| Models            | MCN (Black) and MCNW (White)                                                          |  |
| Motherboards      | ATX / MicroATX / Mini-ITX                                                             |  |
| Fans              | Front: 3x120mm / Top: 2x120mm / Rear: 1x120mm<br>(included) / On cage: 2x120mm        |  |
| Liquid cooling    | 240mm or 120mm front / 240mm (with RAM up to 31.5mm height) or 120mm top / 120mm rear |  |
| Drive bahys       | 2 x 3.5" HDD / 4 x 2.5" SSD                                                           |  |
| Expansion Slots   | 7                                                                                     |  |
| VGA max.          | 320mm                                                                                 |  |
| CPU               | Up to 163mm                                                                           |  |
| I / O Ports       | USB 3.0 x1 / USB 2.0 x1 / HD Audio + Mic                                              |  |
| Anti-dust filters | 2 removable, 1 magnetic top and 1 bottom                                              |  |
| Extra             | Dual chamber design, cable guiding system and special mesh-bands in front panel       |  |
| Dimensions        | 367x448x202mm / 3,170kg                                                               |  |
|                   |                                                                                       |  |