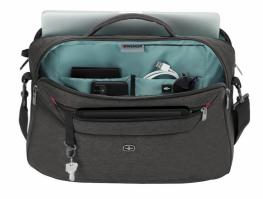

Product Weight: 0.62 kg / 1.37 lbs
Product Volume: 20 l / 1220 cu in
Material: 100% Polyester

Carton Quantity: 3 pcs
Min. Order Quantity: 1002 pcs

Take the stress out of your daily commute with this sleek laptop case. Featuring dedicated padded storage for your laptop and an internal SmartOrg panel, it cleverly stores all your business essentials in style. The versatile carrying options offer premium performance as both a backpack and shoulder bag, whether you're riding the underground or cycling to the office. A Quick Access pocket keeps tickets or a 10" tablet easily at hand.

## **Key Benefits**

- · Padded laptop compartment
- · QuickAccess tablet pocket
- Can be carried like a backpack
- SmartOrg organizer
- Detachable, adjustable, padded shoulder strap
- Pass-Thru trolley strap
- Soft-grip padded handle