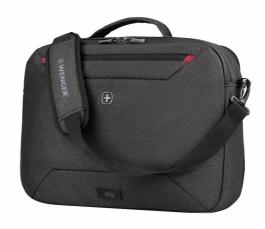

## MX Commute 16" Laptop Case with backpack straps

Product Description: 16" Laptop Case with backpack straps

Product Dimensions: 44w x 33h x 17d cm

17.3"w x 13.0"h x 6.7"d

**Max. Device Size:** 37.0w x 25.5h x 1.5d cm

Product Weight: 0.62 kg / 1.37 lbs
Product Volume: 20 l / 1220 cu in
Material: 100% Polyester

Carton Quantity: 3 pcs
Min. Order Quantity: 1002 pcs

Take the stress out of your daily commute with this sleek laptop case. Featuring dedicated padded storage for your laptop and an internal SmartOrg panel, it cleverly stores all your business essentials in style. The versatile carrying options offer premium performance as both a backpack and shoulder bag, whether you're riding the underground or cycling to the office. A Quick Access pocket keeps tickets or a 10" tablet easily at hand.

## **Key Benefits**

- · Padded laptop compartment
- · QuickAccess tablet pocket
- Can be carried like a backpack
- SmartOrg organizer
- Detachable, adjustable, padded shoulder strap
- Pass-Thru trolley strap
- Soft-grip padded handle