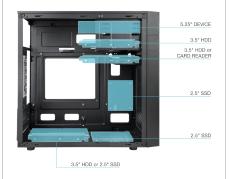

## Specifications:

- Supports Micro-ATX/Mini-ITX motherboards.
- Drive Bays: 1 x 5.25" External + 1 x 3.5" External + 2 x 3.5" + 2 x 2.5".
- Front panel includes a built-in card reader.
- Optional Cooling: Front: 1 x 120 mm fan (included). Side: 1 x 120 mm fan (not included). Rear: 1 x 80 mm fan (not included).
- Supports a maximum VGA length of 310 mm.
- Supports CPU cooler up to 145 mm in height.
- Supports ATX power supply (NOT INCLUDED).
- Steel Structure: SPCC in black color.