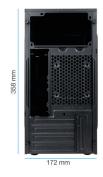

## Specifications:

- Supports Micro-ATX/Mini-ITX motherboards.
- Drive Bays: 1 x 5.25" External + 1 x 3.5" External + 2 x 3.5" + 2 x 2.5".
- Front panel includes a built-in card reader.
- Optional Cooling: Front: 1 x 120 mm fan (included). Side: 1 x 120 mm fan (not included). Rear: 1 x 80 mm fan (not included).
- Supports a maximum VGA length of 310 mm.
- Supports CPU cooler up to 145 mm in height.
- Supports ATX power supply (NOT INCLUDED).
- Steel Structure: SPCC in black color.