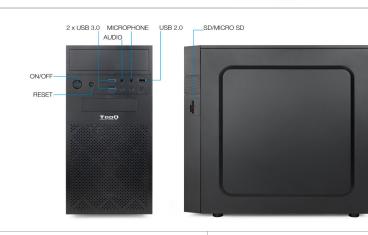

## Specifications:

- Supports Micro-ATX/Mini-ITX motherboards.
- Drive Bays: 1 x 5.25" External + 1 x 3.5" External + 2 x 3.5" + 2 x 2.5".
- Front panel includes a built-in card reader.
- Optional Cooling: Front: 1 x 120 mm fan (included). Side: 1 x 120 mm fan (not included). Rear: 1 x 80 mm fan (not included).
- Supports a maximum VGA length of 310 mm.
- Supports CPU cooler up to 145 mm in height.
- Supports ATX power supply (NOT INCLUDED).
- Steel Structure: SPCC in black color.