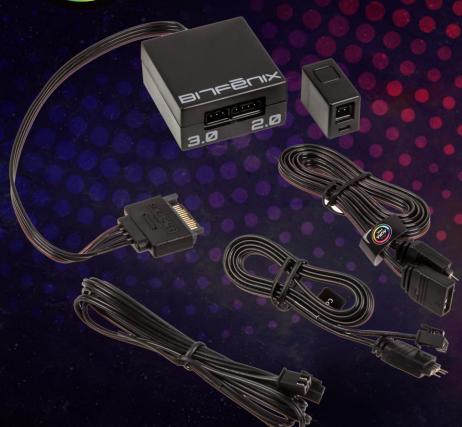

# Modular Design & Convenient Installation

The Addressable RGB LED Strips are delivered with 70cm long cables and modular components, assuring clean cable management and easy cable routing. Further, the LED Strip and the optional controller are equipped with high-quality magnets, allowing easy installation and relocation around all metal panels in the chassis. The 3M adhesive strip can be used for firm mounting on most flat surfaces.

#### **Pre-programmed Controller**

The Alchemy 3.0 Addressable RGB Strips can be purchased with an optional controller, preprogrammed with several single-color modes to match the most popular system colors and three multi-color rainbow modes. The controller comes with a switch with and extended cable for convenient positioning and a magnet for easy installation.