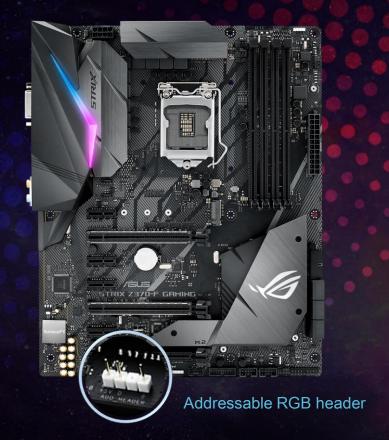

## AURA SYNC 3 Pin Addressable RGB Technology

The Alchemy 3.0 Addressable RGB LED Strips has its name from the featured LEDs, which are individually addressable, thus allowing pre-programmed multi-color rainbow modes when attached to the optional controller or even programming of each individual LED when attached to one of the latest ASUS AURA SYNC motherboards with 3-pin addressable RGB support.