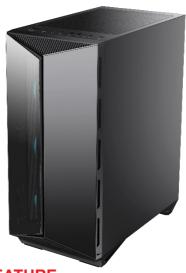

# **Tempered Glass**

**Magnetic Filter** 

Premium-grade 4mm thick tempered glass that guarantees window durability and viewing capability.

The magnetic filter on top is designed to give users an easy uninstalling and cleaning experience.

Magnetic Filter