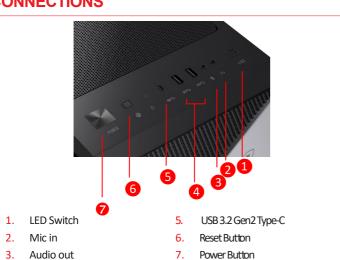

Standard ATX, max up to 250mm (without 3.5" HDD tray installed)                 |
| Fan Support               | Front: 120mm x 3 or 140mm x 2<br>Top: 120mm x 2 or 140mm x 2<br>Rear: 120mm x 1 |
| Pre-install Fan           | Front: 120mm ARGB Fan x 3<br>Rear: 120mm ARGB Fan x1                            |
| Radiator Layout           | Front: 120 / 140 / 240mm / 280mm / 360mm<br>Top: 120 / 240mm<br>Rear: 120mm     |
| Dimension (D x W x H)     | 430 x 215 x 450mm                                                               |
| Weight (N.W. / G.W.)      | 7.9 / 9.25 kg ; 17.4 / 20.4 lbs                                                 |
|                           |                                                                                 |

# **CONNECTIONS**

USB 3.2 Gen 1 Type-A x2





**FEATURE** 



#### **Optimized Air Flow**

Can install up to 6x system fans, providing ventilation and stable performance to the whole system.



### **ARGB Fan**

Built-in ARGB fans with striking lighting and vivid lighting effects.



ARGB Control Board

# 1 to 6 ARGB Control board

Bundle with 1 to 6 ARGB LED control board that can allow you to have more attractive ways to decorate your gaming rig by the LED strips



# **Tempered Glass**

**Magnetic Filter** 

Premium-grade 4mm thick tempered glass that guarantees window durability and viewing capability.



The magnetic filter on top is designed to give users an easy uninstalling and cleaning experience.

Magnetic Filter