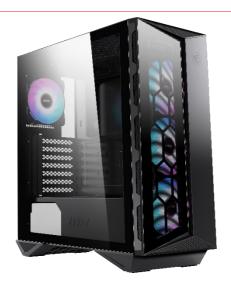

#### **Optimized Air Flow**

Can install up to 6x system fans, providing ventilation and stable performance to the whole system.

### **ARGB Fan**

Built-in ARGB fans with striking lighting and vivid lighting effects.

ARGB Control Board