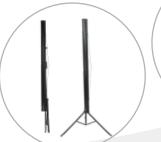

## SPECIFICATIONS >

Extra Wide

Wrinkle Simple -Resistant

Portability

Adjustable chroma key editing

71cm