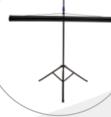

## Green Screen

Wide & easy to use Green
Screen with collapsible feature to
travel with and store away. Get the extra
space you need to do a variety of chroma
key editing – whether it is photo editing in
your studio, making videos, or streaming
your favorite game online. Use the Chroma
Key Green backdrop in photography, video,
and streaming. Easily make the background
to the way you want with Chroma keying
editing and produce a wider variety
of content.

## SPECIFICATIONS >

Extra Wide

Wrinkle Simple -Resistant

Portability

Adjustable chroma key editing

71cm