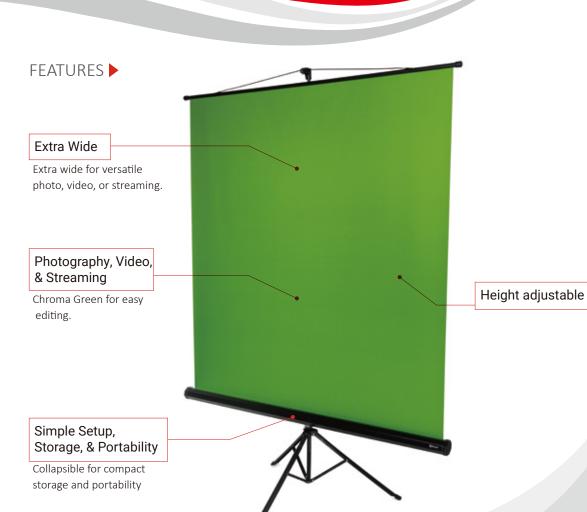

## Green Screen

Wide & easy to use Green
Screen with collapsible feature to
travel with and store away. Get the extra
space you need to do a variety of chroma
key editing – whether it is photo editing in
your studio, making videos, or streaming
your favorite game online. Use the Chroma
Key Green backdrop in photography, video,
and streaming. Easily make the background
to the way you want with Chroma keying
editing and produce a wider variety
of content.