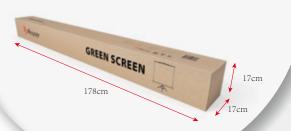

## LOGISTIC ▼

**Gross Weight** 10.47 kg

Container 40ft

N/A

**Box Dimension** 178x17x17 cm

SKU/EAN 850009447081