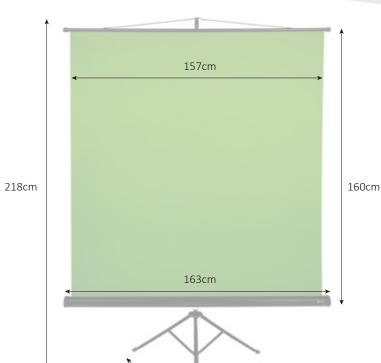

## Green Screen



Wide & easy to use Green
Screen with collapsible feature to
travel with and store away. Get the extra
space you need to do a variety of chroma
key editing – whether it is photo editing in
your studio, making videos, or streaming
your favorite game online. Use the Chroma
Key Green backdrop in photography, video,
and streaming. Easily make the background
to the way you want with Chroma keying
editing and produce a wider variety
of content.





## LOGISTIC ▼

**Gross Weight** 10.47 kg

Container 40ft

N/A

**Box Dimension** 178x17x17 cm

SKU/EAN 850009447081



## MEASUREMENTS **T**



Simple Saldwis Storage, &

Tillide 100



## SPECIFICATIONS >









Extra Wide



Wrinkle Simple -Resistant



Portability





Adjustable chroma key editing

71cm