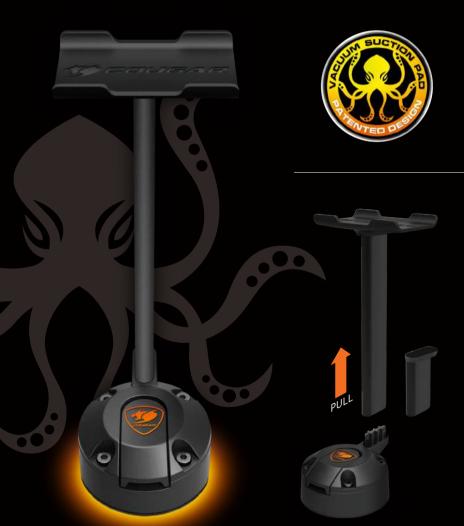

#### INSTRUCTIONS

 $\,^{-}$  Remove the protective membrane and clean the surface on which you plan to use COUGAR BUNKER S.

Place COUGAR BUNKER S on the desired surface, with the suction pad facing downwards, and press the BUNKER S's base gently against it, then push the lever downwards.

Removal: Pull the suction lever upwards. Then, grip the silicone protuberance located in the back of the bungee's suction pad and pull it upwards to remove it from the surface.

#### MAINTENANCE

The suction pad has a degree of stickiness. If, after prolonged use you notice a decrease in the steadiness of the device and a weakening of its suction, please rinse it with water to clean it. When it dries, its original properties will be restored.