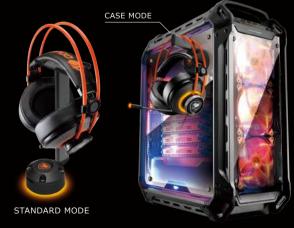

### TWO MODES TO SUIT EVERYBODY

Another advantage of the powerful adherence that the TotalSuction technology brings is that Bunker S can be used in two different modes: Standard Mode, in which it is attached to a horizontal surface, and Case Mode, in which it will attach itself to a vertical surface such as your PC case. This gives you leeway to decide how to manage your space, helping you to optimize your desktop layout.