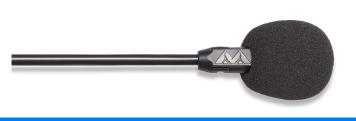

MODMIC UNI
FLEXBLE PERFORMANCE

ModMic Uni features newly engineered internal and external components, including a new noise-canceling mic capsule and new interference shielding to create the clearest analog microphone of its class.