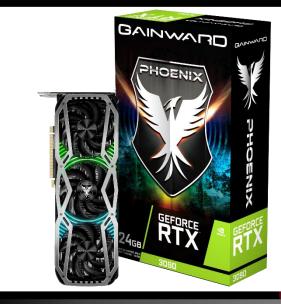

# GAINWARD GeForce RTX 3090 Phoenix

BAINWA

#### GAINWARD Unique Features

✓ GAINWARD's Expertool II – the brand-new utility adds flexible fan curve control and BIOS saving feature for powerful GeForce RTX 3090 card.

GAINWARD's superior  $\checkmark$ hardware design brings higher stability under high current operation (heavy loading operation).

Specifications Process Technology 8nm **Boost Clock** 1695 MHz CUDA Cores 10496 Max. TGP 350W Memory Amount 24 GB Memory Clock 9750 MHz Memory Type 384b DDR6X Memory Bandwidth 936 (GB/Sec)

#### Key Features

- NVIDIA Ampere Architecture
- 19.5Gbps GDDR6X Memory
- 2nd Gen Ray Tracing Cores
- 3rd Gen Tensor Cores
- PCI Express<sup>®</sup> Gen 4
- NVIDIA DLSS
- NVIDIA<sup>®</sup> GeForce Experience<sup>TM</sup>
- NVIDIA G-SYNC<sup>®</sup>
- Game Ready Drivers
- Microsoft DirectX<sup>®</sup> 12 Ultimate
- Vulkan RT API, OpenGL 4.6
- NVIDIA GPU Boost<sup>TM</sup>
- NVIDIA NVLink<sup>TM</sup> (NVIDIA SLI<sup>®</sup>)
- VR Ready
- 3\* DisplayPort 1.4a, HDMI 2.1
- HDCP 2.3