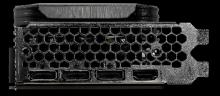

## **Output Support**

#### Dimension

Board: 294mm(L)x112mm(W) Cooler: 2.7 slot Bracket: 2 slot

HDMI : (max. resolution) 7680x4320@60Hz DP \*3 : (max. resolution) 7680x4320@60Hz