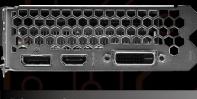

## **Output Support**

Dimension

Board: 235mm(L)x115mm(W) Cooler: 2 slot Bracket: 2 slot

1. Manual

Accessory

DVI-D : (max. resolution)

HDMI : (max. resolution) 4096x2160@60Hz

DP: (max. resolution)

7680x4320@60Hz

2560x1600@60Hz