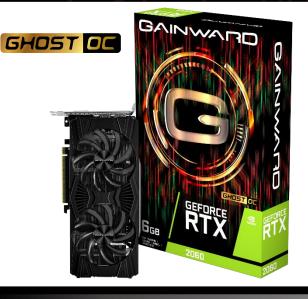

# 3 AIN WARE

# GAINWARD GeForce RTX 2060 **GHOST OC**

## GAINWARD Unique Features

✓ GAINWARD's Expertool II – the brand-new utility adds flexible fan curve control and BIOS saving feature for powerful GeForce RTX 2060 card.

✓ GAINWARD superior hardware design provides massive capability for over-clocking and stable operating environment under all kinds of gaming application.