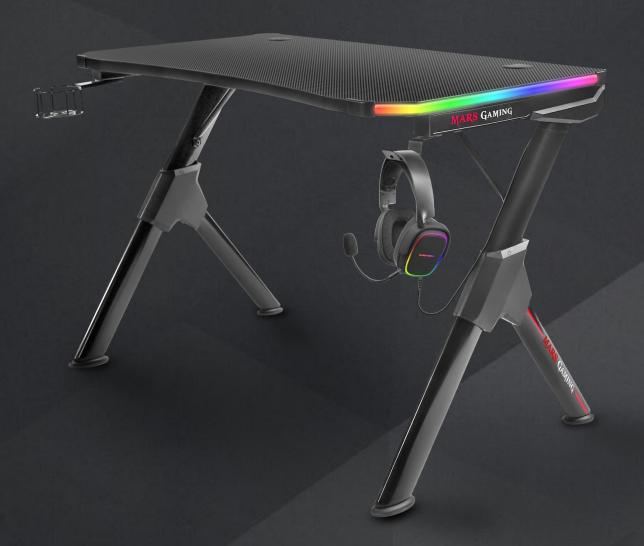

GAMING DESK

**Gaming desk** with RGB lighting and remote control. **Ergonómic** design and sturdy steel frame.

Carbon fiber finish surface. Equipped with headphone holder, bottle holder and cable grommets for efficient cable management.

## SPECIFICATIONS

| Model                    | MGDRGB                                                                  |
|--------------------------|-------------------------------------------------------------------------|
| Color                    | Black                                                                   |
| Lighting                 | RGB with remote control                                                 |
| Maximum weight supported | 100kg                                                                   |
| Finish                   | Carbon fiber finish surface                                             |
|                          | Steel frame and PB surface                                              |
| Accessories              | Headphone holder, bottle holder and cable grommets for cable management |
| Surface dimensions       | 110 x 60 x 2.5cm                                                        |
| Overall dimensions       | 110 x 60 x 75cm / 21.5kg                                                |