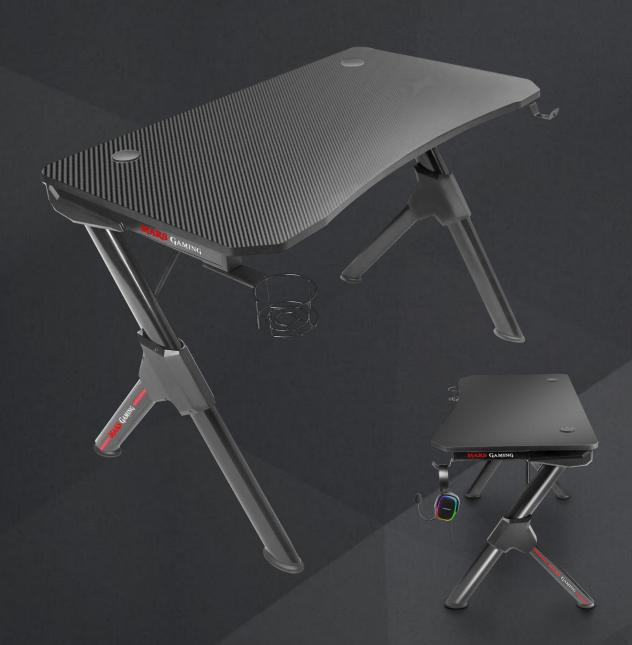

Gaming desk with ergonomic design and sturdy steel frame.
Carbon fiber finish surface.

Equipped with **headphone holder, bottle holder** and cable grommets for efficient cable management.

## SPECIFICATIONS

| Model                    | MGD                                                                     |
|--------------------------|-------------------------------------------------------------------------|
| Color                    | Black                                                                   |
| Maximum weight supported | 100kg                                                                   |
| Finish                   | Carbon fiber finish surface                                             |
| Materials                | Steel frame and PB surface                                              |
| Accessories              | Headphone holder, bottle holder and cable grommets for cable management |
| Surface dimensions       | 110 x 60 x 1.8cm                                                        |
| Overall dimensions       | 110 x 60 x 74cm / 21.5kg                                                |