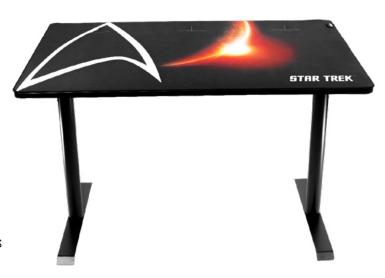

# **STAR TREK**™ Gaming Desk

The Special Edition Star Trek gaming desk designed by Arozzi is the premium PC desk for Star Trek fans. The Desk sports a full-surface mouse pad that is water-resistant, machine-washable, anti-slip rubber bottom, and is interchangeable. The mouse pad also has three cut-outs for monitor attachment as well as a top of the line cable management system that continues to a tight mesh basket underneath. With durable steel legs and a tough MDF table top, the Star Trek Leggero Desk is built to last.

#### **FEATURES**

- Full-Surface Mouse pad:
  - Water-Resistant
  - Machine Washable
  - Microfiber
  - 3mm Thick
- 114cm(3'9") x 72cm(2'4.3") x 72.5cm (2'4.5")
- 3 Cut-Outs:
  - Cable Management
  - Monitor Attachment
- Cable Management Pouch Underneath
- Steel Legs & MDF Surface
- Colors available: red, white, and black
- Weight Capacity (spread evenly) 65kg (143.3lbs)