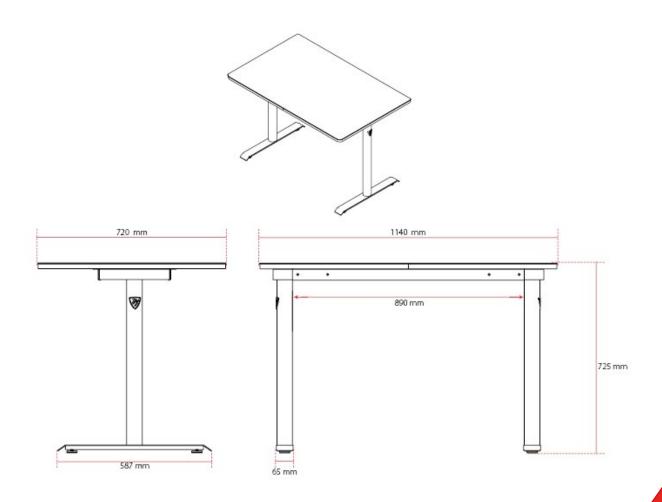

### **SPECIFICATIONS**

| Frame Material                              | Metal                    |             |
|---------------------------------------------|--------------------------|-------------|
| Mouse pad material                          | microfiber cloth surface |             |
| Height                                      | 72.5 cm                  | 28.5 inches |
| Width                                       | 114 cm                   | 44.9 inches |
| Depth                                       | 72 cm                    | 28.3 inches |
| Desk top load capacity (evenly distributed) | 65kg                     | 143.3lbs    |
|                                             |                          |             |
|                                             |                          |             |
|                                             |                          |             |
|                                             |                          |             |
|                                             |                          |             |
|                                             |                          |             |
|                                             |                          |             |
|                                             |                          |             |

#### **MEASUREMENTS**