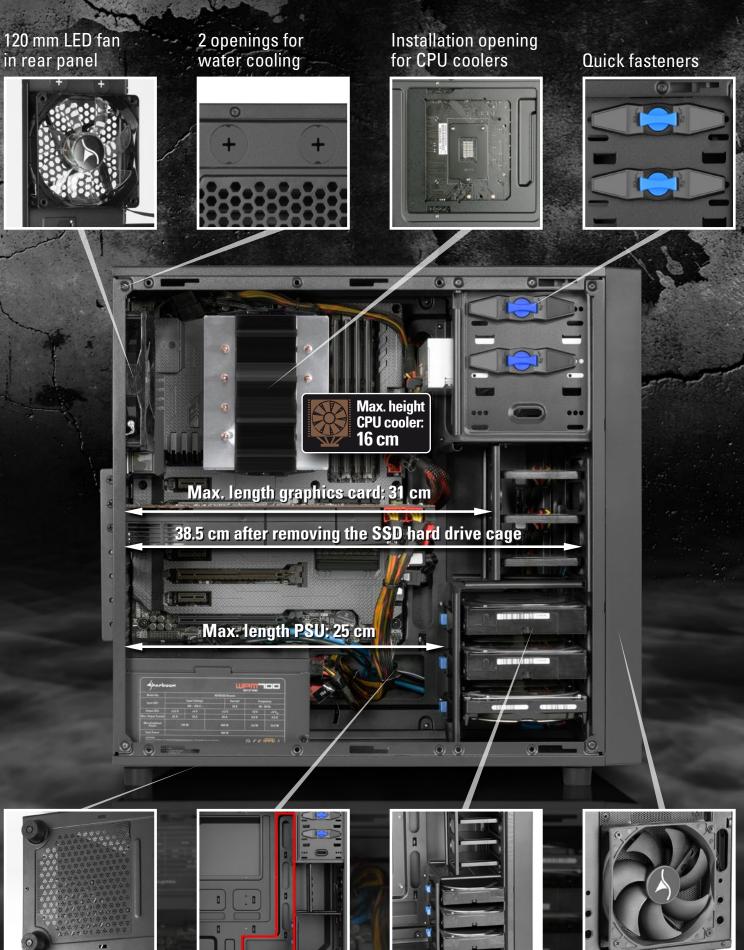

#### FAN CONFIGURATION:

Case front: 1x 120 mm fan (preinstalled), 1x 120 mm fan (optional) Rear panel: 1x 120 mm LED fan (preinstalled)

#### **COMPATIBILITY:**

Mainboard compatibility: mini-ITX, micro-ATX, ATX Max. length graphics card: 31/38.5 cm (after removing the SSD hard drive cage) Max. height CPU cooler: 16 cm Max. length PSU: 25 cm

# **TOP FEATURES**

Bottom dust filter Cable ma

Cable management system

Easy SSD and HDD mounting

120 mm front fan with dust filter