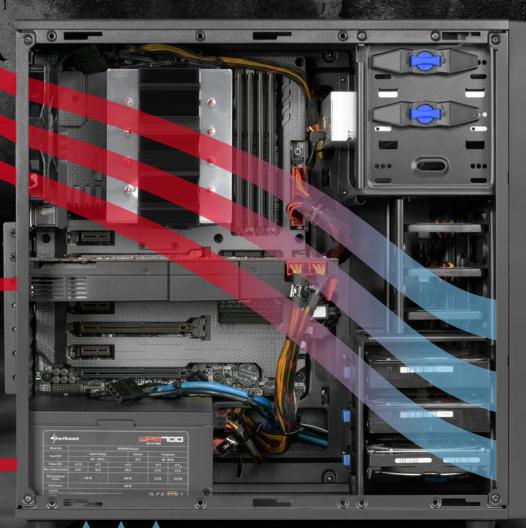

## Extremely efficient Airflow System:

Cool Air Intake

Cool Air Intake

VS4-W

Hot Air Exhaust

PU: 1 Dimensions: 466 mm x 225 mm x 500 mm Weight: 4.4 kg Customs tariff no.: 84733080 Country of origin: China

www.sharkoon.com