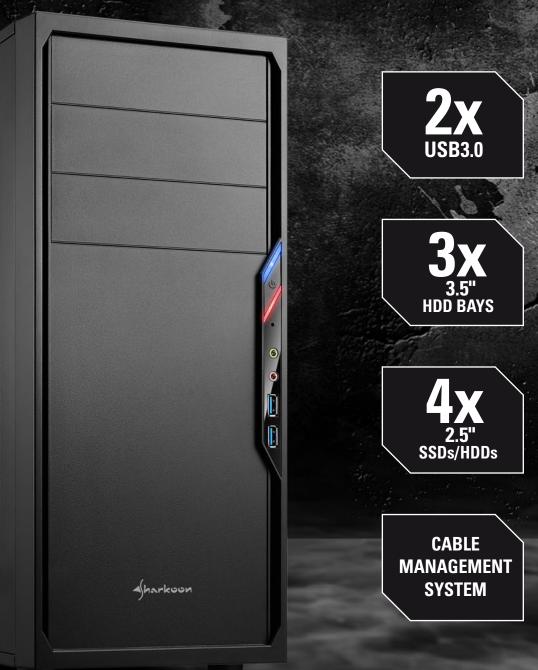

### FERTURES

- ATX case
- Mounting possibilities: 3x 5.25" drive bays (external) or 2x 5.25" drive bays + 1x 3.5" bay (external) + 3x 3.5" hard drive bays (internal) + 4x 2.5" SSD/HDD (internal)
- Front I/O: 2x USB3.0, 2x Audio
- Black interior finish
- 6 slots for expansion cards
- Quick fasteners for two optical drives and three 3.5" hard drives
- Installation opening for CPU cooler
- 2 openings for water cooling
- Cable management system
- Acrylic side panel
- Dimensions: 445 x 200 x 430 mm (L x W x H)

#### FAN CONFIGURATION:

Case front: 1x 120 mm fan (preinstalled), 1x 120 mm fan (optional) Rear panel: 1x 120 mm LED fan (preinstalled)