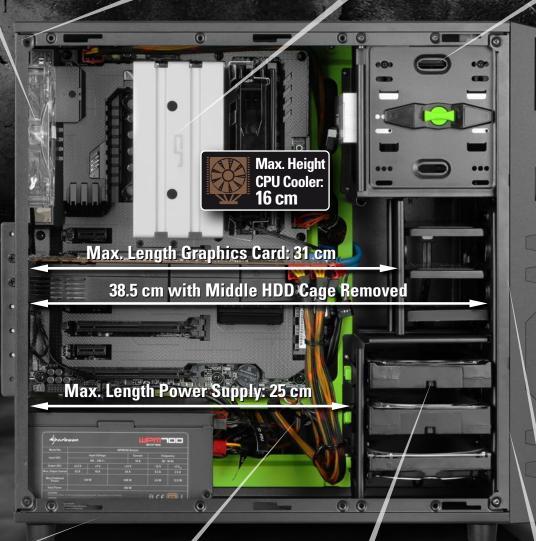

#### **Compatibility:**

- Mainboard:
- Max. Length Graphics Cards:
- Max. Height CPU Cooler:
- Max. Length Power Supply:
- Mini-ITX, Micro-ATX, ATX 31.0/38.5 cm\*\*

2x 120 mm LED Fans (Pre-Installed)

1x 120 mm LED Fan (Pre-Installed)

16.0 cm 25.0 cm

2 ✓

\*\* with middle HDD cage removed