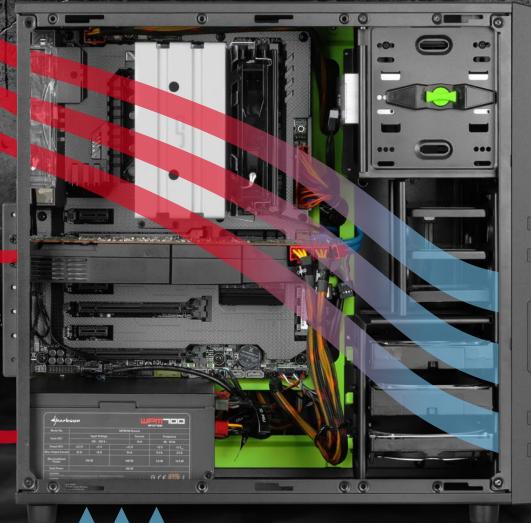

# **TOP FEATURES**

120 mm LED Fan in Rear Panel

2 Openings for Water Cooling

Installation Opening for CPU Coolers

Tool-Free Devices Installation

**Bottom Dust Filter** 

Cable Management System

Easy SSD and HDD Mounting

2x 120 mm LED Fans

Extremely Efficient Airflow System:

Hot Air Exhaust

Cool Air Intake

Cool Air Intake

VG5-W

**VG5-W RED** 

**VG5-W GREEN** 