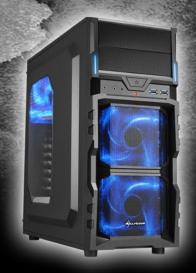

## VG5-W BLUE Black Case in Blue Setup (120 mm

Black Case in Blue Setup (120 mm LED Fan, Painted Mainboard Panel, and Tool-Free Devices Installation)

2x 120 mm LED Fans

Extremely Efficient Airflow System:

Hot Air Exhaust

Cool Air Intake

Cool Air Intake

VG5-W

**VG5-W RED** 

**VG5-W GREEN** 