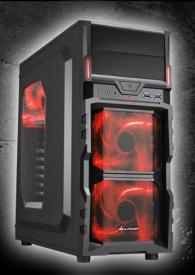

## VG5-W RED Black Case in Red Setup (120 mm

Black Case in Red Setup (120 mm LED Fan, Painted Mainboard Panel, and Tool-Free Devices Installation)

2x 120 mm LED Fans

Extremely Efficient Airflow System:

Hot Air Exhaust

Cool Air Intake

Cool Air Intake

VG5-W

**VG5-W RED** 

**VG5-W GREEN** 