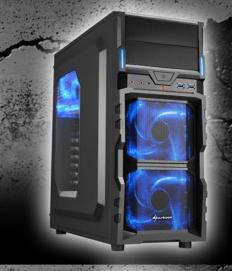

## VG5-W BLUE Black Case in Blue Setup (120 mm

Black Case in Blue Setup (120 mm LED Fan, Painted Mainboard Panel, and Tool-Free Devices Installation)

### VG5-W

Black Case in Blue Setup (120 mm LED Fan and Tool-Free Devices Installation)