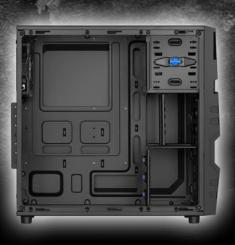

## VG5-W BLUE Black Case in Blue Setup (120 mm

Black Case in Blue Setup (120 mm LED Fan, Painted Mainboard Panel, and Tool-Free Devices Installation)