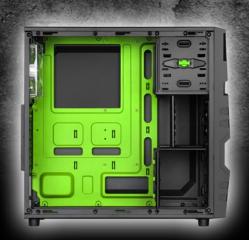

# VG5-W GREEN Black Case in Green Setup (120 mm

Black Case in Green Setup (120 mm LED Fan, Painted Mainboard Panel, and Tool-Free Devices Installation)