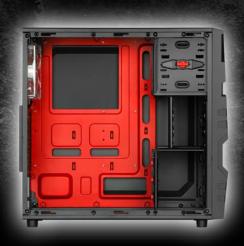

## VG5-W RED Black Case in Red Setup (120 mm

Black Case in Red Setup (120 mm LED Fan, Painted Mainboard Panel, and Tool-Free Devices Installation)

## VG5-W BLUE Black Case in Blue Setup (120 mm

Black Case in Blue Setup (120 mm LED Fan, Painted Mainboard Panel, and Tool-Free Devices Installation)