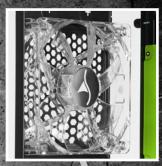

# **TOP FEATURES**

120 mm LED Fan in Rear Panel

2 Openings for Water Cooling

Installation Opening for CPU Coolers

Tool-Free Devices Installation

**Bottom Dust Filter** 

Cable Management System

Easy SSD and HDD Mounting

2x 120 mm LED Fans

Extremely Efficient Airflow System:

Hot Air Exhaust

Cool Air Intake

Cool Air Intake

VG5-W

**VG5-W RED** 

**VG5-W GREEN** 