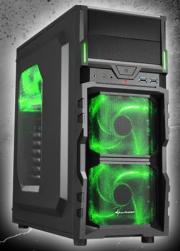

# VG5-W GREEN Black Case in Green Setup (120 mm

Black Case in Green Setup (120 mm LED Fan, Painted Mainboard Panel, and Tool-Free Devices Installation)