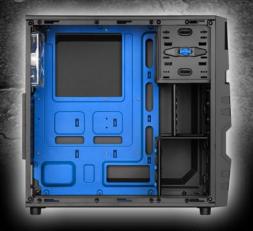

## VG5-W BLUE Black Case in Blue Setup (120 mm

Black Case in Blue Setup (120 mm LED Fan, Painted Mainboard Panel, and Tool-Free Devices Installation)

### VG5-W

Black Case in Blue Setup (120 mm LED Fan and Tool-Free Devices Installation)