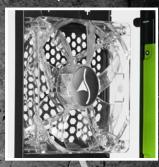

Markoon

RTX PC CRSE

2x USB2.0

2x USB3.0

3x 3.5" HDD BAYS

**4 X**2.5"
SSDs/HDDs

#### FERTURES

- ATX case
- Mounting possibilities: 3x 5.25" drive bays (external) or 2x 5.25" drive bays + 1x 3.5" bay (external) + 3x 3.5" hard drive bays (internal) + 4x 2.5" SSDs/HDDs (internal)
- Front I/O: 2x USB3.0, 2x USB2.0, 2x Audio
- Interior finish
- 6 slots for expansion cards
- Quick fasteners for two optical drives and three 3.5" hard drives
- Installation opening for CPU cooler
- 2 openings for water cooling
- Cable management systemAcrylic side panel
- Dimensions: 445 x 200 x 430 mm (L x W x H)