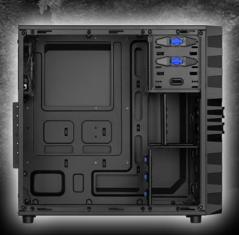

#### FERTURES

- ATX case
- Mounting possibilities: 3x 5.25" drive bays (external) or 2x 5.25" drive bays + 1x 3.5" bay (external) + 3x 3.5" hard drive bays (internal) + 4x 2.5" SSDs/HDDs (internal)
- Front I/O: 2x USB3.0, 2x USB2.0, 2x Audio
- Interior finish
- 6 slots for expansion cards
- Quick fasteners for two optical drives and three 3.5" hard drives
- Installation opening for CPU cooler
- 2 openings for water cooling
- Cable management systemAcrylic side panel
- Dimensions: 445 x 200 x 430 mm (L x W x H)

#### **COMPATIBILITY:**

Mainboard compatibility: mini-ITX, micro-ATX, ATX Max. length graphics card: 31/38.5 cm (after removing the SSD hard drive cage)

Max. height CPU cooler: 16 cm Max. length PSU: 25 cm