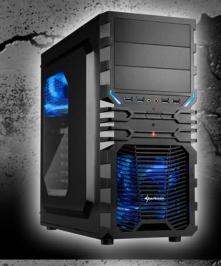

### **VG4-W BLUE**

Black case with blue color setup (blue LED fan, mainboard mount and quick fasteners)