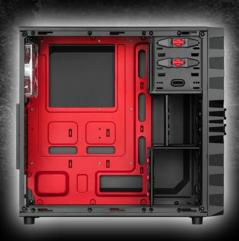

#### FERTURES

- ATX case
- Mounting possibilities: 3x 5.25" drive bays (external) or 2x 5.25" drive bays + 1x 3.5" bay (external) + 3x 3.5" hard drive bays (internal) + 4x 2.5" SSDs/HDDs (internal)
- Front I/O: 2x USB3.0, 2x USB2.0, 2x Audio
- Interior finish
- 6 slots for expansion cards
- Quick fasteners for two optical drives and three 3.5" hard drives
- Installation opening for CPU cooler
- 2 openings for water cooling
- Cable management systemAcrylic side panel
- Dimensions: 445 x 200 x 430 mm (L x W x H)

#### **COMPATIBILITY:**

Mainboard compatibility: mini-ITX, micro-ATX, ATX Max. length graphics card: 31/38.5 cm (after removing the SSD hard drive cage)

Max. height CPU cooler: 16 cm Max. length PSU: 25 cm