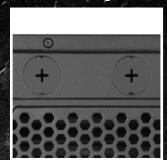

#### FERTURES

- ATX case
- Mounting possibilities: 3x 5.25" drive bays (external) or 2x 5.25" drive bays + 1x 3.5" bay (external) + 3x 3.5" hard drive bays (internal) + 4x 2.5" SSDs/HDDs (internal)
- Front I/O: 2x USB3.0, 2x USB2.0, 2x Audio
- Interior finish
- 6 slots for expansion cards
- Quick fasteners for two optical drives and three 3.5" hard drives
- Installation opening for CPU cooler
- 2 openings for water cooling
- Cable management systemAcrylic side panel
- Dimensions: 445 x 200 x 430 mm (L x W x H)

#### **COMPATIBILITY:**

Mainboard compatibility: mini-ITX, micro-ATX, ATX Max. length graphics card: 31/38.5 cm (after removing the SSD hard drive cage)

Max. height CPU cooler: 16 cm Max. length PSU: 25 cm