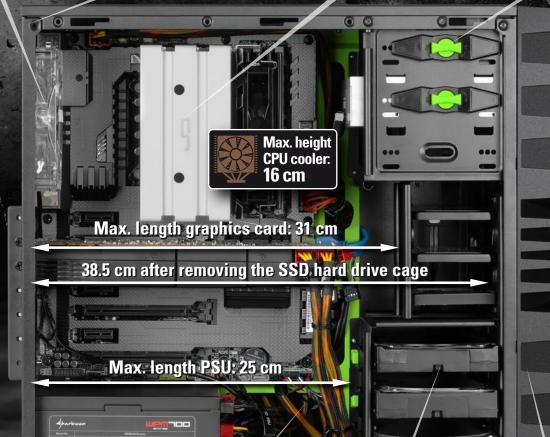

#### **COMPATIBILITY:**

Mainboard compatibility: mini-ITX, micro-ATX, ATX Max. length graphics card: 31/38.5 cm (after removing the SSD hard drive cage)

Max. height CPU cooler: 16 cm Max. length PSU: 25 cm