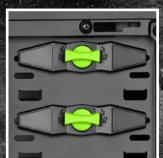

#### FERTURES

- ATX case
- Mounting possibilities: 3x 5.25" drive bays (external) or 2x 5.25" drive bays + 1x 3.5" bay (external) + 3x 3.5" hard drive bays (internal) + 4x 2.5" SSDs/HDDs (internal)
- Front I/O: 2x USB3.0, 2x USB2.0, 2x Audio
- Interior finish
- 6 slots for expansion cards
- Quick fasteners for two optical drives and three 3.5" hard drives
- Installation opening for CPU cooler
- 2 openings for water cooling
- Cable management systemAcrylic side panel
- Dimensions: 445 x 200 x 430 mm (L x W x H)

# **TOP FEATURES**

120 mm LED fan in rear panel

2 openings for water cooling

Installation opening for CPU coolers

Quick fasteners

Bottom dust filter

Cable management system

Easy SSD and HDD mounting