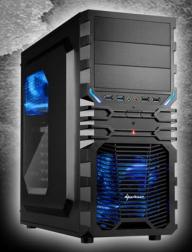

### **VG4-W BLUE**

Black case with blue color setup (blue LED fan, mainboard mount and quick fasteners)

#### FERTURES

- ATX case
- Mounting possibilities: 3x 5.25" drive bays (external) or 2x 5.25" drive bays + 1x 3.5" bay (external) + 3x 3.5" hard drive bays (internal) + 4x 2.5" SSDs/HDDs (internal)
- Front I/O: 2x USB3.0, 2x USB2.0, 2x Audio
- Interior finish
- 6 slots for expansion cards
- Quick fasteners for two optical drives and three 3.5" hard drives
- Installation opening for CPU cooler
- 2 openings for water cooling
- Cable management systemAcrylic side panel
- Dimensions: 445 x 200 x 430 mm (L x W x H)

#### **FAN CONFIGURATION:**

harkoon

Case front: 1x 120 mm LED fan (pre-installed) Rear panel: 1x 120 mm LED fan (pre-installed)