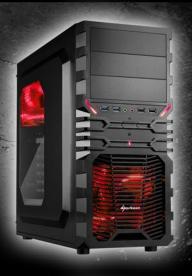

### **VG4-W RED**

Black case with red color setup (red LED fan, mainboard mount and quick fasteners)

#### FERTURES

- ATX case
- Mounting possibilities: 3x 5.25" drive bays (external) or 2x 5.25" drive bays + 1x 3.5" bay (external) + 3x 3.5" hard drive bays (internal) + 4x 2.5" SSDs/HDDs (internal)
- Front I/O: 2x USB3.0, 2x USB2.0, 2x Audio
- Interior finish
- 6 slots for expansion cards
- Quick fasteners for two optical drives and three 3.5" hard drives
- Installation opening for CPU cooler
- 2 openings for water cooling
- Cable management systemAcrylic side panel
- Dimensions: 445 x 200 x 430 mm (L x W x H)

#### **FAN CONFIGURATION:**

harkoon

Case front: 1x 120 mm LED fan (pre-installed) Rear panel: 1x 120 mm LED fan (pre-installed)