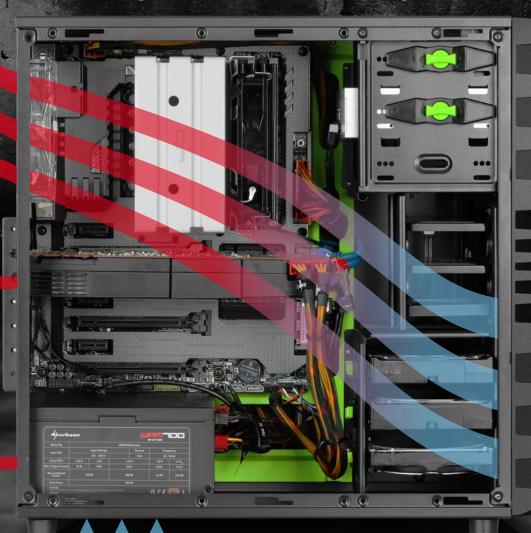

# **TOP FEATURES**

120 mm LED fan in rear panel

2 openings for water cooling

Installation opening for CPU coolers

Quick fasteners

Bottom dust filter

Cable management system

Easy SSD and HDD mounting

120 mm LED front fan

Extremely efficient Airflow System:

**Hot Air** Exhaust

Cool Air Intake

Cool Air Intake

VG4-W

VG4-W RED

PU: 1 Dimensions: 466 mm x 225 mm x 500 mm Weight: 4.4 kg Customs tariff no.: 84733080 Country of origin: China