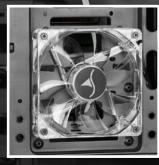

#### **FAN CONFIGURATION:**

harkoon

Case front: 1x 120 mm LED fan (pre-installed) Rear panel: 1x 120 mm LED fan (pre-installed)

120 mm LED front fan

Extremely efficient Airflow System:

**Hot Air** Exhaust

Cool Air Intake

Cool Air Intake

VG4-W

VG4-W RED

PU: 1 Dimensions: 466 mm x 225 mm x 500 mm Weight: 4.4 kg Customs tariff no.: 84733080 Country of origin: China