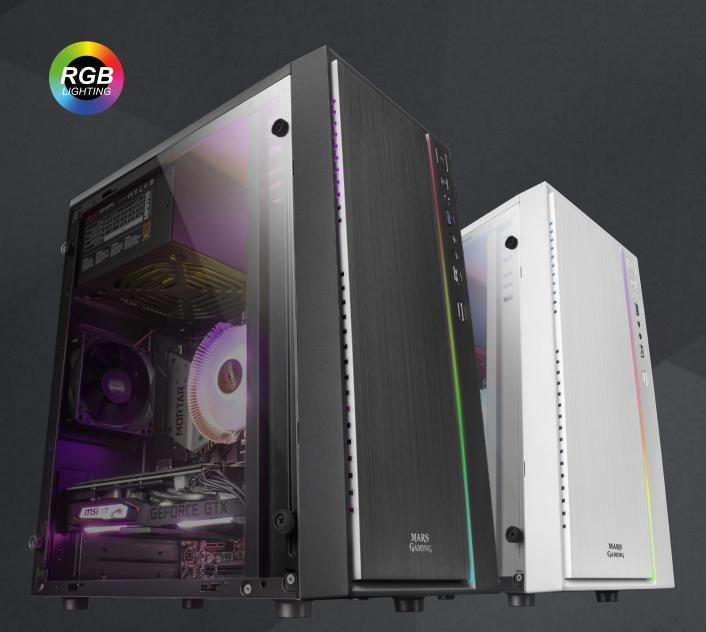

Ultimate RGB gaming case with LED front stripe and 16 unique lighting effects. Full side window and brushed aluminum front panel design.

MicroATX / mini-ITX motherboard support, USB 3.0 / 2.0, optimized multiple hard disk support and 80mm rear cooling fan included.