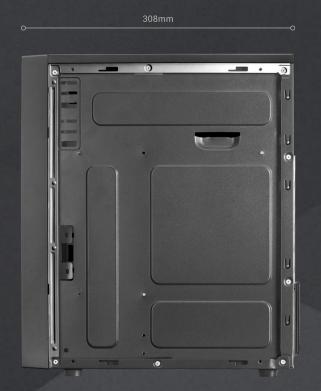

## SPECIFICATIONS

| Туре            | Mni tower                            |  |
|-----------------|--------------------------------------|--|
| Design          | Full side window                     |  |
| Lighting        | LED RGB stripe with up to 16 effects |  |
| Models          | MCM (Black) MCMW (White)             |  |
| Motherboards    | Micro-ATX / Mini-ITX                 |  |
| Fan             | Rear 1x 80mm (Included)              |  |
| Drive bays      | 2x 3.5" HDD / 2x 2.5" SSD            |  |
| Expansion slots | 4                                    |  |
| VGA max.        | 269mm                                |  |
| CPU             | Up to 143mm                          |  |
| I / O Ports     | USB 3.0x1 & 2.0x1 / HD Audio+Mic     |  |
| Dimensions      | 308x360x185mm / 1.91kg               |  |