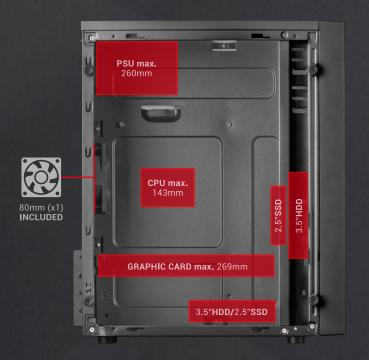

## SPECIFICATIONS

| Туре            | Mni tower                            |  |
|-----------------|--------------------------------------|--|
| Design          | Full side window                     |  |
| Lighting        | LED RGB stripe with up to 16 effects |  |
| Models          | MCM (Black) MCMW (White)             |  |
| Motherboards    | Micro-ATX / Mini-ITX                 |  |
| Fan             | Rear 1x 80mm (Included)              |  |
| Drive bays      | 2x 3.5" HDD / 2x 2.5" SSD            |  |
| Expansion slots | 4                                    |  |
| VGA max.        | 269mm                                |  |
| CPU             | Up to 143mm                          |  |
| I / O Ports     | USB 3.0x1 & 2.0x1 / HD Audio+Mic     |  |
| Dimensions      | 308x360x185mm / 1.91kg               |  |