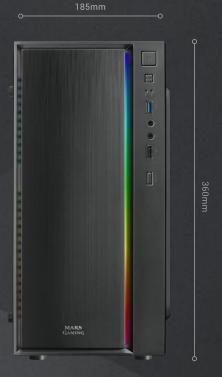

## SPECIFICATIONS

| Туре            | Mni tower                            |  |
|-----------------|--------------------------------------|--|
| Design          | Full side window                     |  |
| Lighting        | LED RGB stripe with up to 16 effects |  |
| Models          | MCM (Black) MCMW (White)             |  |
| Motherboards    | Micro-ATX / Mini-ITX                 |  |
| Fan             | Rear 1x 80mm (Included)              |  |
| Drive bays      | 2x 3.5" HDD / 2x 2.5" SSD            |  |
| Expansion slots | 4                                    |  |
| VGA max.        | 269mm                                |  |
| CPU             | Up to 143mm                          |  |
| I / O Ports     | USB 3.0x1 & 2.0x1 / HD Audio+Mic     |  |
| Dimensions      | 308x360x185mm / 1.91kg               |  |