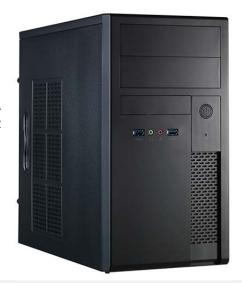

# MESH SERIES XT-01B//MINI TOWER

**<u>Product</u>** computer case

M/B support mATX
Color black

**XT-01B** – offers Chieftec's quality at an unexpectedly unbeatable price. Universal design, high quality finish and value added extras will satisfy most needs, like for example fans scalability from 80 to 120mm.

#### **Technical Data**

M/B Support: mATX

**Dimension (DxWxH):** 408mm x 180mm x 352mm (Stand +3mm)

 Weight:
 4,5 kg w/o PSU

 Drive Bays external:
 2x 5,25" / 1x 3,5"

 Drive Bays internal:
 2x 3,5" / 1x 2,5"

Power supply: GPA-350S8 (350Watt)

Front I/O: 2x USB 3.0, mic-in, Audio-out (AZALIA / HD-Audio)

Expansion Slots:: 4

Material: 0,5mm

**Cooling (optional):**1x 80mm or 90mm or 120mm on the front,
1x 80mm or 90mm or 120mm on the rear

## Ergonomically positioned front interfaces

### ★ Solid

Space saving

2x USB 3.0 front connector

The listed specifications may be altered at any point in time without any pre-notice. Chieftec® is a registered trade mark. All other brands and/or logos are property of the respective owners.