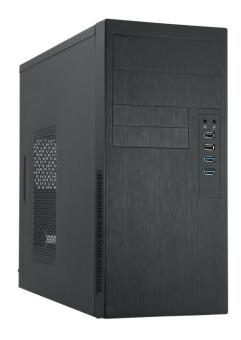

## Elox Series | HO-11B-350GPB

- Solid
- Space saving
- Ergonomically positioned front interfaces
- Front panel brushed alu design

The outstanding and eye-catching hair-line design of the front panel of this brand new mATX chassis, transports a brushed aluminum feeling thereby blending perfectly into both Home and Office environments.

| Technical data           |                                                                            |
|--------------------------|----------------------------------------------------------------------------|
| Model                    | HO-11B-350GPB                                                              |
| EAN code                 | 0753263075574                                                              |
| Color                    | Black                                                                      |
| Material                 | 0.5mm SECC                                                                 |
| Motherboard support      | mATX                                                                       |
| Dimension (DxWxH)        | 368mm x 173mm x 365mm                                                      |
| Weight (with package)    | 5.05kg                                                                     |
| Drive bay external       | 2x 5.25" and 2x 3.5"                                                       |
| Drive bay internal       | 3x 3.5" and 2x 2.5"                                                        |
| Power supply             | GPB-350S (350W)                                                            |
| Front I/O                | 2x USB3.0 (USB3.1 Gen 1), 2x USB2.0, Mic-in, Audio-out (AZALIA / HD-Audio) |
| Scope of delivery        | Screw set                                                                  |
| Expansion slots          | 4                                                                          |
| Cooling (optional)       | Front: 1x 80mm or 1x90mm fan<br>Rear: 1x80mm or 1x 90mm fan                |
| CPU cooler height (max.) | 140mm                                                                      |
| VGA card length (max.)   | 340mm                                                                      |
| Warranty                 | 24 Months                                                                  |