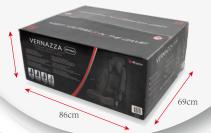

## LOGISTIC **T**

Netto Weight 26kg / 57 lbs

Container 40ft 306 pcs

**Gross Weight** 28,5kg / 62 lbs

Box Dimension 86x69x35 cm 33.9x27.2x13.8inches

SKU/EAN

VERNAZZA-SFB-ASH 0769498680025

- O VERNAZZA-SFB-LG 0769498680018
- O VERNAZZA-SFB-DG 0769498680001
- VERNAZZA-SFB-BL 0769498680032