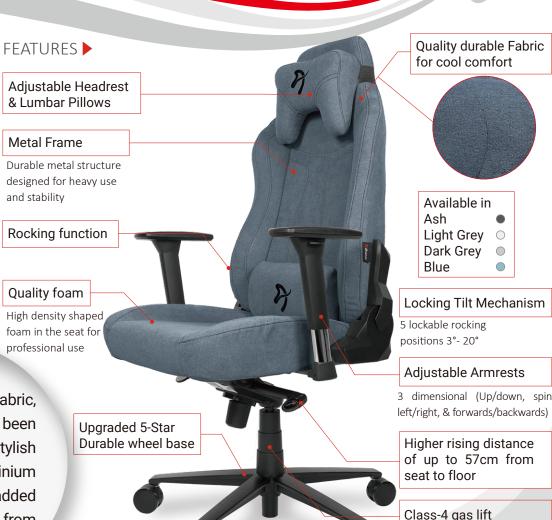

## VERNAZZA SOFT FABRIC Furniture Fabric PC Chair

Based off Arozzi's Vernazza chair, featured in IGN's "The Best Gaming Chairs 2019", the new Vernazza Soft Fabric incorporates a luxurious furniture fabric option for comfort to the max. Get the same satisfactory sensation of relaxing on your sofa with the incredibly cozy upholstery. The breathable material is designed for the body to stay cool for long term usage so you can stay focused. The durable fabric is also built to last with ISO tested qualities such as tear growth resistance, seam slippage resistance, and tensile strength. Another surprisingly pleasant feature of the fabric

is how quiet it is, not producing the rubbing noise like in pleather or leather chairs.

In addition to the fabric, the wheel base has been upgraded to a stylish matte black aluminium and the gas lift added extra height distance from the seat to floor.

Large premium

casters

Durable for up to 145kg

## SPECIFICATIONS >

Material

Cover

Fabric:100% Polyester

Density Seat

Density Back

Armrests

Tilt Lock

Tilt Angle Lock

Gass Lift Back Angle

Lumbar Cushion

Headrest

Base

Weight Capacity