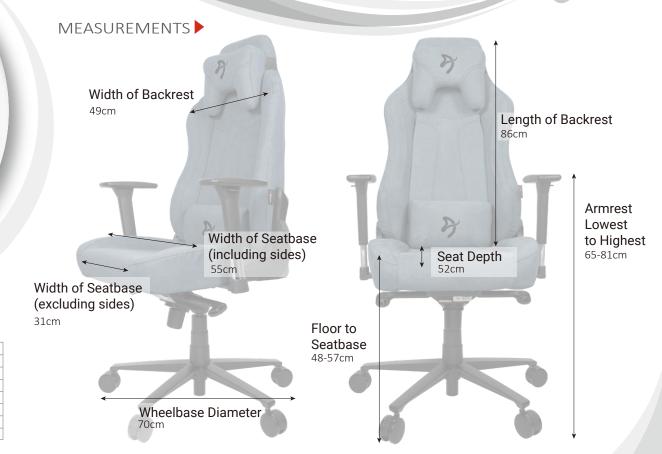

## SPECIFICATIONS >

Material

Cover

Fabric:100% Polyester

Density Seat

Density Back

Armrests

Tilt Lock

Tilt Angle Lock

Gass Lift Back Angle

Lumbar Cushion

Headrest

Base

Weight Capacity